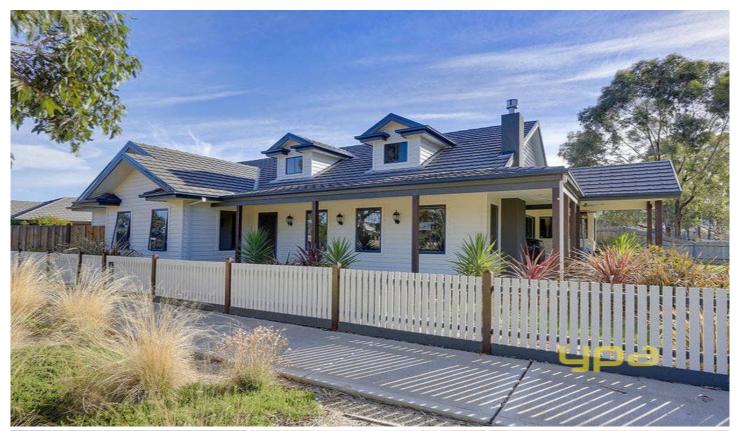

## 18 Erica Close EYNESBURY VIC

Positioned in a tranquil setting facing the Greybox Forest, this enchanting family home will be a pleasure to come home to. Featuring 3 huge bedrooms, master with full ensuite and WIR, gourmet kitchen complete with stainless steel appliances leading to meals area, formal lounge as well as family/rumpus room and stunning outdoor entertainment areas. An abundance of extras include ducted heating, gas log furnace, split system a/c, high ceilings, timber floors, double LU garage on remote all set on an easement free allotment of approx. 570m2 with wonderfully manicured low maintenance gardens.