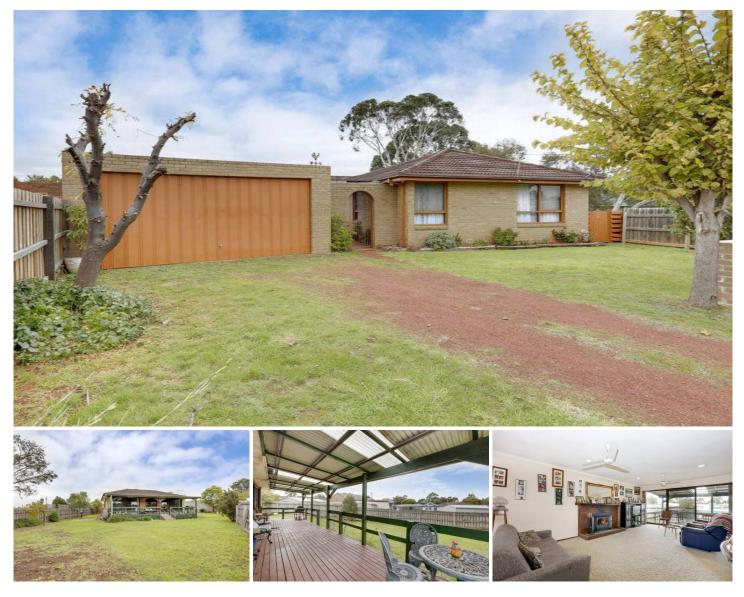

21 Judy Court MELTON VIC

A wonderful opportunity awaits for first homebuyer or investor with this ideally located residence. Positioned a stone throw away from melton business district, walking distance to public transport and Woodgrove shopping centre. Comprising of entrance hall leading to formal lounge, separate kitchen/meals area adjacent to undercover outdoor entertaining area, 3 spacious bedrooms with BIR plus study area including master with ensuite. Extras include ducted heating, wood fire, Coonara air-conditioning, double lock-up garage, truck/trailer/caravan parking and more. Situated on approx. 830m2 in one of Melton's most sought after courts next door to Parklands. 3 🛤 2 🚔 2 🚘