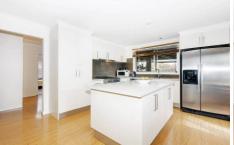

## 7 Kilmuir Place MELTON WEST VIC

Situated within walking distance to Woodgrove Shopping Centre, primary and secondary schools and public transport, this home is perfectly suited to first home buyers and young growing families. Including formal lounge complete with built-in bar area, huge open kitchen/meals/family area, recently renovated kitchen with stainless steel appliances. 3 good sized bedrooms with BIR, central bathroom. A lovely outdoor undercover BBQ / entertainment area amongst a low maintenance backyard. Extras include ample parking for trucks/ trailers / caravans with a double carport leading into double garage as well as separate side drive. Positioned on approx. 731m2 of land. All fair offers considered.