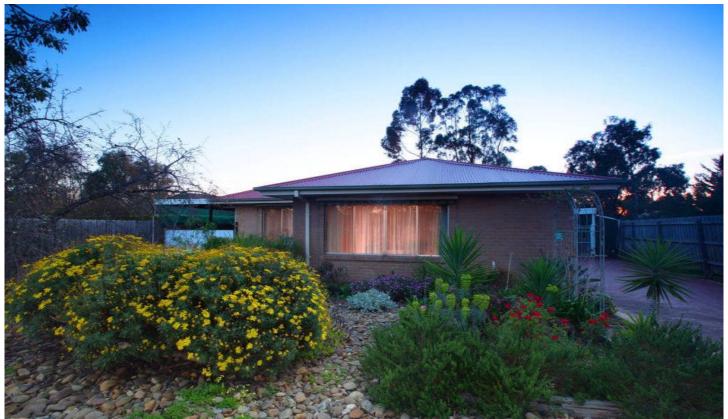

## 7 Kilmuir Place MELTON WEST VIC

Situated within walking distance to Woodgrove Shopping Centre, primary and secondary schools and public transport, this home is perfectly suited to first home buyers and young growing families. Including formal lounge complete with built-in bar area, huge open kitchen/meals/family area, recently renovated kitchen with stainless steel appliances. 3 good sized bedrooms with BIR, central bathroom. A lovely outdoor undercover BBQ / entertainment area amongst a low maintenance backyard. Extras include ample parking for trucks/ trailers / caravans with a double carport leading into double garage as well as separate side drive. Positioned on approx. 731m2 of land. All fair offers considered.