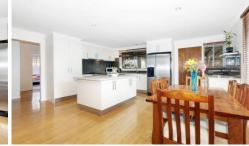

## 7 Kilmuir Place MELTON WEST VIC

Situated within walking distance to Woodgrove Shopping Centre, primary and secondary schools and public transport, this home is perfectly suited to first home buyers and young growing families. Including formal lounge complete with built-in bar area, huge open kitchen/meals/family area, recently renovated kitchen with stainless steel appliances. 3 good sized bedrooms with BIR, central bathroom. A lovely outdoor undercover BBQ / entertainment area amongst a low maintenance backyard. Extras include ample parking for trucks/ trailers / caravans with a double carport leading into double garage as well as separate side drive. Positioned on approx. 731m2 of land. All fair offers considered.