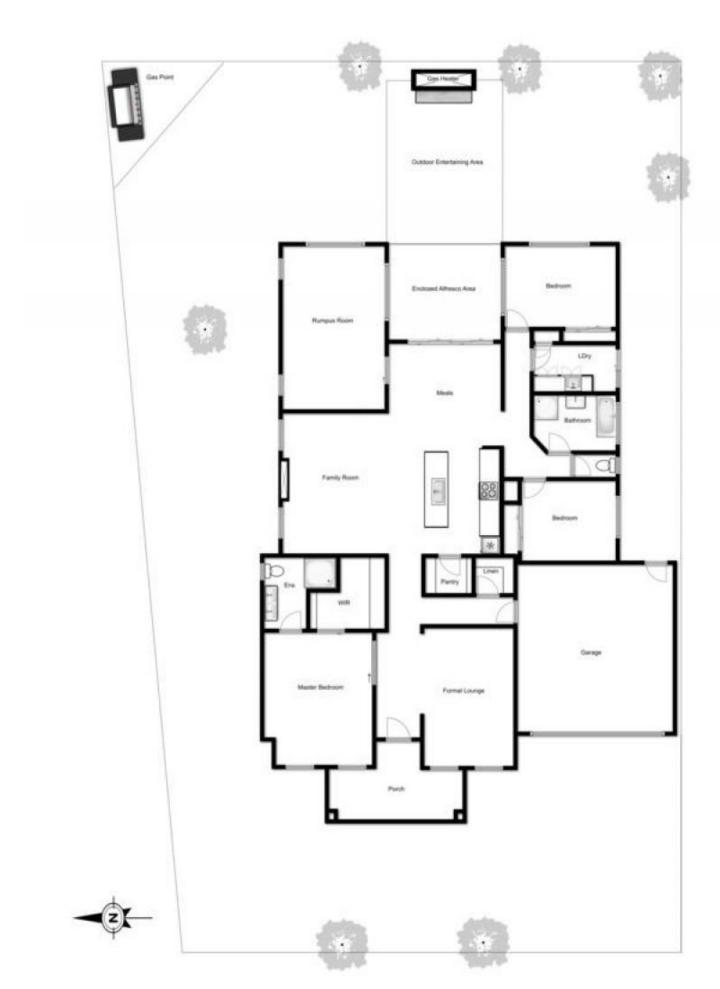

## 13 Bridgewater Avenue EYNESBURY VIC

This contemporary home has all the sophistication and elegance you could ever desire. Focusing on seamless indoor/outdoor living, the home has been designed, detailed and constructed with a meticulous eye, to capture and maximise a wealth of natural light without compromising on privacy. In addition to this home boasts an amazing designer kitchen which effortlessly interacts with the living, meals and outdoor area. This remarkably private home encompasses exceptional attention to detail with towering ceilings and warm natural light in all living areas with Spotted Gum flooring through-out the home . A flexible floor plan incorporates a series of beautifully presented entertaining areas, three superb bedrooms, two stunning bathrooms, master bedroom with an impressive walk in robe and amazing ensuite. Lavishly appointed in every detail, this enviable home enjoys many outdoor facilities including a gas point for the BBQ and an outdoor