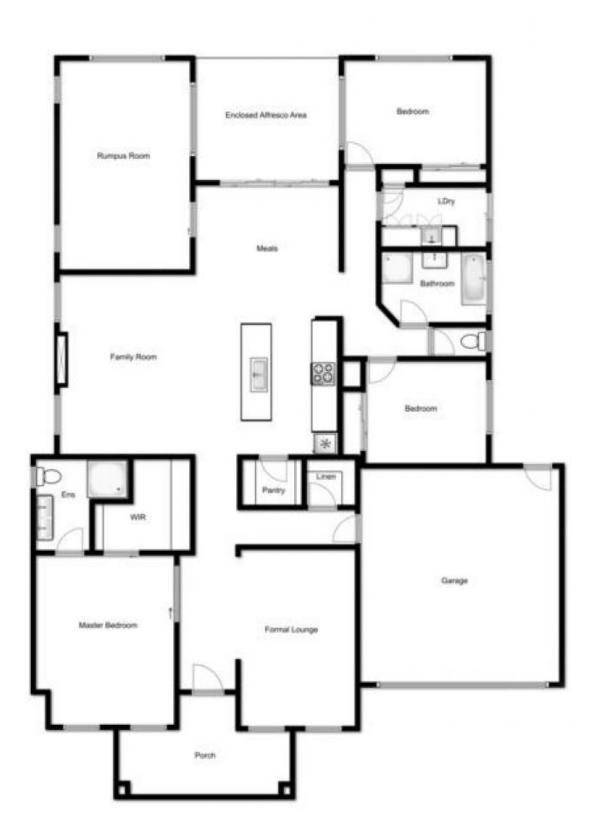

## 13 Bridgewater Avenue EYNESBURY VIC

This contemporary home has all the sophistication and elegance you could ever desire. Focusing on seamless indoor/outdoor living, the home has been designed, detailed and constructed with a meticulous eye, to capture and maximise a wealth of natural light without compromising on privacy. In addition to this home boasts an amazing designer kitchen which effortlessly interacts with the living, meals and outdoor area. This remarkably private home encompasses exceptional attention to detail with towering ceilings and warm natural light in all living areas with Spotted Gum flooring through-out the home . A flexible floor plan incorporates a series of beautifully presented entertaining areas, three superb bedrooms, two stunning bathrooms, master bedroom with an impressive walk in robe and amazing ensuite. Lavishly appointed in every detail, this enviable home enjoys many outdoor facilities including a gas point for the BBQ and an outdoor