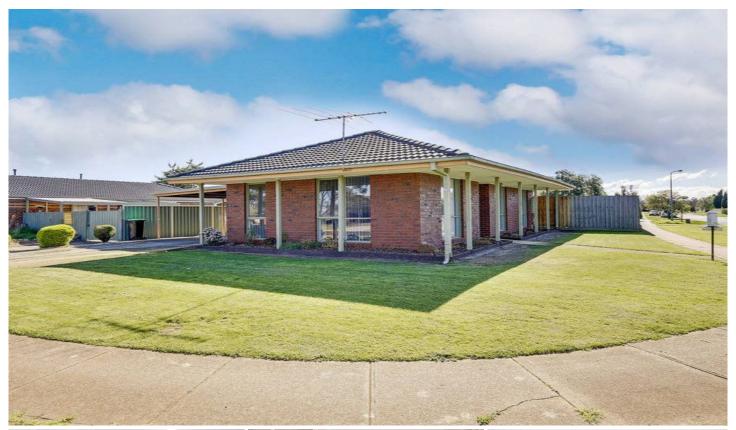

## 28 Denny Place MELTON SOUTH VIC

This tidy home has a myriad of buyer options. Clean and affordable for the first home buyer, corner allotment of approx. 695m2 for the investor. Featuring 3 double bedrooms with BIR, L-shaped lounge and dining, central bathroom, ducted heating, split system a/c, double carport and double garage. Ideal for truck, trailer, caravan or boat parking. Prime subdivision site (STCA). Walking distance to train station, shopping precincts and leading schools. Make your offer today..