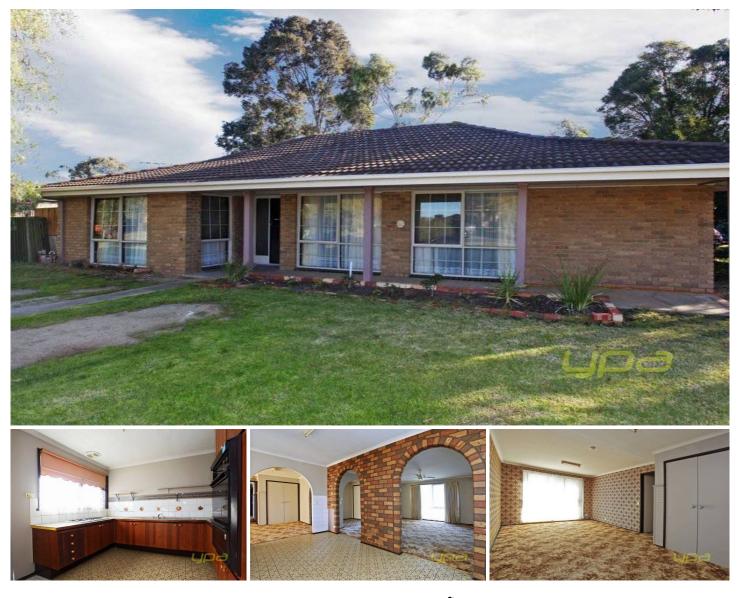

## 75 Argyll Circuit MELTON WEST VIC

Offering the perfect start for the first home buyer or investor is this character filled family home that is inviting and full of warmth. Sure to tick all the right boxes for its location, presentation and convenience would please the most discerning buyer. This well appointed home includes a spacious and inviting lounge room with gas heating that leads to a meals overlooking the kitchen. With an abundance of yard due to the approx. 880 m2 block size; there is a heap of space for the kids to play around in. Located within close proximity to public transport, schools and shops this home offers a wonderful opportunity to start enjoying life. 4 🛤 2 🚔 2 🚔