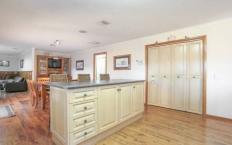

## **8 Todman Court MELTON WEST VIC**

Perfect in every way ,this character filled home makes living super easy with its ready to enjoy layout beautifully light and spacious with an air of casual elegance would be a joy to live in .Set amongst delightful landscaping and surrounded by a 945m2approx block size , this sun-filled home is both relaxed and private. Warm and inviting throughout this graceful home comprises modern kitchen with Stainless steel appliances, two living areas ,meals area overlooking and extending onto a vast undercover entertaining area .Completely comfortable with ducted heating ,evaporative cooling ,roller shutters, high quality floating floors throughout the home and two garden sheds for your storage needs . Make no mistake this home is gorgeous and a breath of fresh air to whomever is lucky enough to grab it!