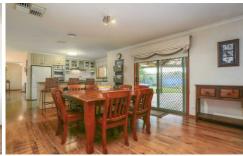

## **8 Todman Court MELTON WEST VIC**

Perfect in every way ,this character filled home makes living super easy with its ready to enjoy layout beautifully light and spacious with an air of casual elegance would be a joy to live in .Set amongst delightful landscaping and surrounded by a 945m2approx block size , this sun-filled home is both relaxed and private. Warm and inviting throughout this graceful home comprises modern kitchen with Stainless steel appliances, two living areas ,meals area overlooking and extending onto a vast undercover entertaining area .Completely comfortable with ducted heating ,evaporative cooling ,roller shutters, high quality floating floors throughout the home and two garden sheds for your storage needs . Make no mistake this home is gorgeous and a breath of fresh air to whomever is lucky enough to grab it!