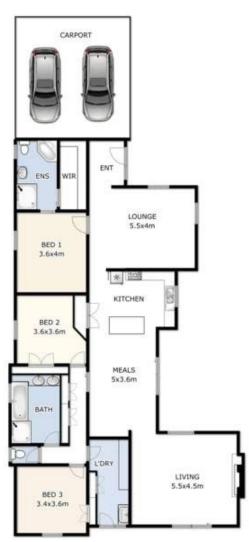

## **8 Todman Court MELTON WEST VIC**

Perfect in every way ,this character filled home makes living super easy with its ready to enjoy layout beautifully light and spacious with an air of casual elegance would be a joy to live in .Set amongst delightful landscaping and surrounded by a 945m2approx block size , this sun-filled home is both relaxed and private. Warm and inviting throughout this graceful home comprises modern kitchen with Stainless steel appliances, two living areas ,meals area overlooking and extending onto a vast undercover entertaining area .Completely comfortable with ducted heating ,evaporative cooling ,roller shutters, high quality floating floors throughout the home and two garden sheds for your storage needs . Make no mistake this home is gorgeous and a breath of fresh air to whomever is lucky enough to grab it!