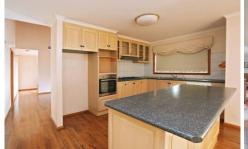

## **8 Todman Court MELTON WEST VIC**

Perfect in every way ,this character filled home makes living super easy with its ready to enjoy layout beautifully light and spacious with an air of casual elegance would be a joy to live in .Set amongst delightful landscaping and surrounded by a 945m2approx block size , this sun-filled home is both relaxed and private. Warm and inviting throughout this graceful home comprises modern kitchen with Stainless steel appliances, two living areas ,meals area overlooking and extending onto a vast undercover entertaining area .Completely comfortable with ducted heating ,evaporative cooling ,roller shutters, high quality floating floors throughout the home and two garden sheds for your storage needs . Make no mistake this home is gorgeous and a breath of fresh air to whomever is lucky enough to grab it!