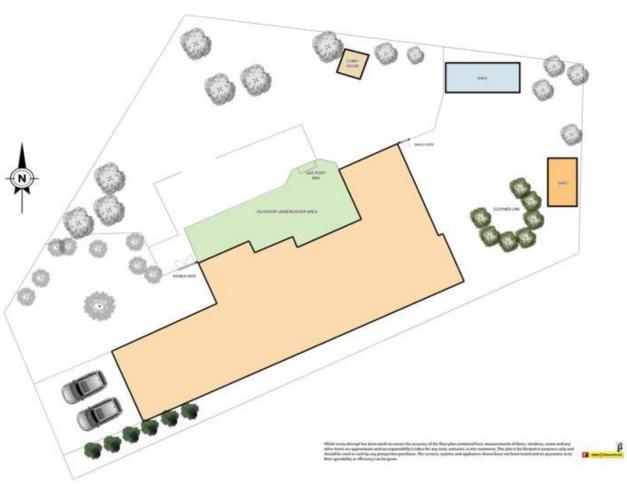

## **8 Todman Court MELTON WEST VIC**

Perfect in every way ,this character filled home makes living super easy with its ready to enjoy layout beautifully light and spacious with an air of casual elegance would be a joy to live in .Set amongst delightful landscaping and surrounded by a 945m2approx block size , this sun-filled home is both relaxed and private. Warm and inviting throughout this graceful home comprises modern kitchen with Stainless steel appliances, two living areas ,meals area overlooking and extending onto a vast undercover entertaining area .Completely comfortable with ducted heating ,evaporative cooling ,roller shutters, high quality floating floors throughout the home and two garden sheds for your storage needs . Make no mistake this home is gorgeous and a breath of fresh air to whomever is lucky enough to grab it!