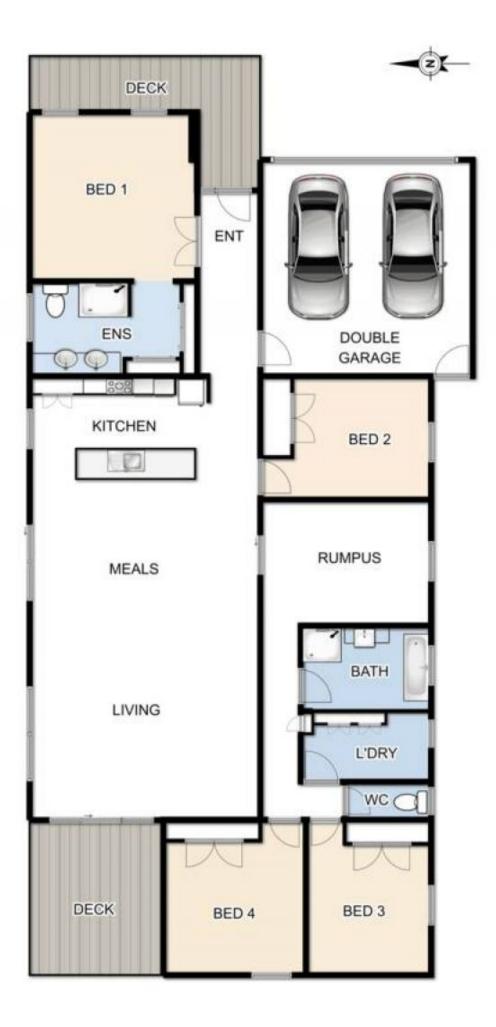

## 8 Trentham Drive EYNESBURY VIC

Perfectly positioned to accentuate a feeling of seclusion and comfort, this immaculately presented single level home exudes a wonderful sense of warmth and charm from the moment you enter. Superbly positioned to enjoy peaceful and private family living, this spacious and light filled home combines relaxed indoor/outdoor entertaining spaces with the advantage of space and privacy. Proceeding into the central awaits the sumptuous kitchen with double ovens that overlooks the meals and family area that is perfect for entertaining. Boasting a significant presentation with striking native gardens, this tranquil retreat enjoys a convenient location walking distance to the Eynesbury, parklands and golf course. An outstanding home in a spectacular setting ensures a lifestyle of supreme pleasure. 4 🛤 2 🚔 2 🖨