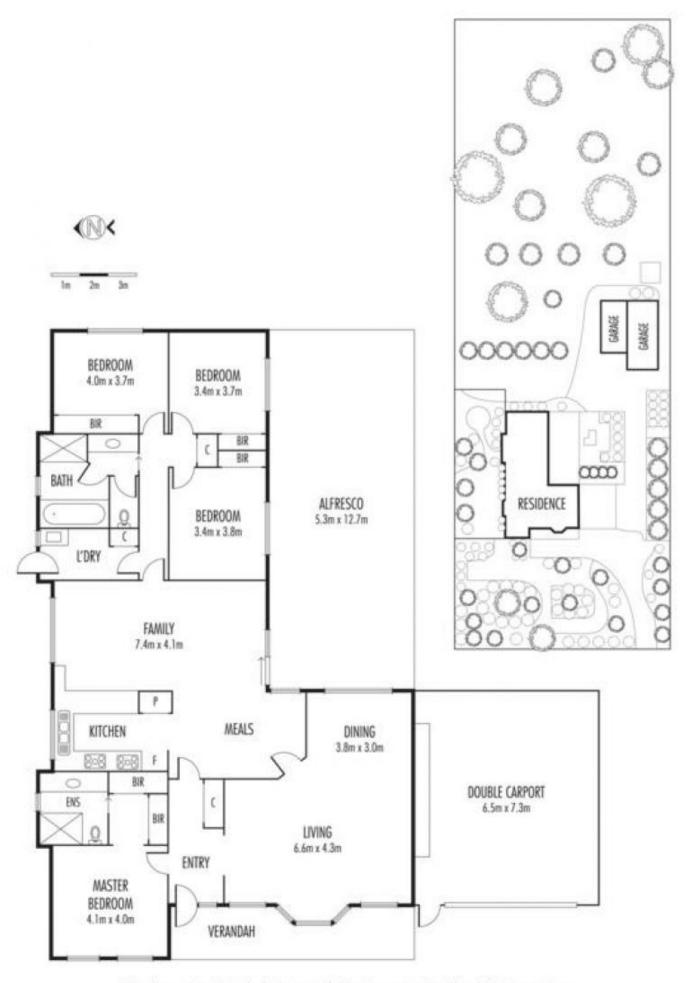

## **5 Campbell Court BROOKFIELD VIC**

In this sought after locale of prestigious homes with peace and quiet, thanks to the big one acre plus properties all around. A dream escape from the 'burbs awaits, with this perfect family residence secluded on 4000m2(approx.) that you'll instantly want to call your home. Breathtaking front gardens line the driveway that leads to a single level family home, with two separate living zones that integrate with outdoor living. Hosting four generous bedrooms all with built in robes, and master with walk in robe and ensuite. An entertainer's haven is how you'd describe the home - and so will your friends who'll be inviting themselves over for summer night BBQs. Family living and the light-filled dining both step out effortlessly onto a sensational decked entertaining area. Further luxury inclusions: hostess kitchen with ample cupboards and bench space, dishwasher, ducted heating, evaporative cooling, ceiling fans, 20,000 litres of water storage, double lock up carport,2 large sheds

4 🛤 2 📛 6 🚘

View : https://www.ypa.com.au/7398852

Vickie Ramon 0403 194 621

Declaimer: Please note plans are indicative only and not drawn to exact scale. All dimensions are approximate. Potential bayers should view the property in person.