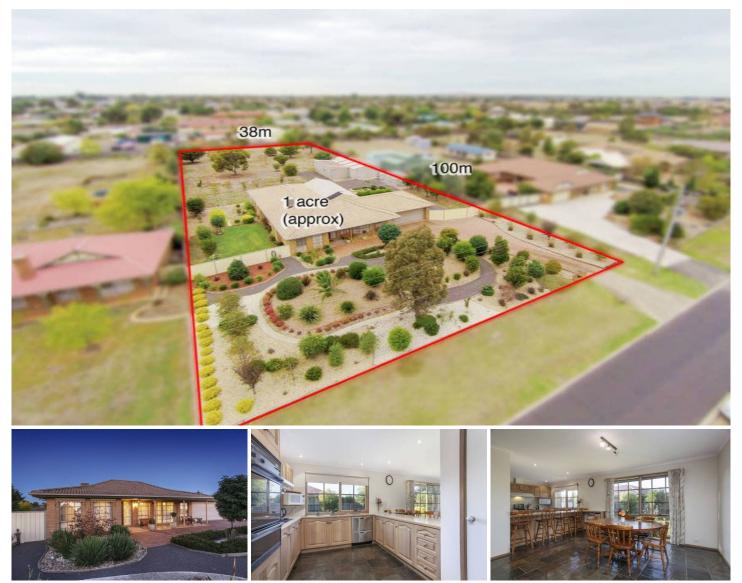

## **5 Campbell Court BROOKFIELD VIC**

In this sought after locale of prestigious homes with peace and quiet, thanks to the big one acre plus properties all around. A dream escape from the 'burbs awaits, with this perfect family residence secluded on 4000m2(approx.) that you'll instantly want to call your home. Breathtaking front gardens line the driveway that leads to a single level family home, with two separate living zones that integrate with outdoor living. Hosting four generous bedrooms all with built in robes, and master with walk in robe and ensuite. An entertainer's haven is how you'd describe the home - and so will your friends who'll be inviting themselves over for summer night BBQs. Family living and the light-filled dining both step out effortlessly onto a sensational decked entertaining area. Further luxury inclusions: hostess kitchen with ample cupboards and bench space, dishwasher, ducted heating, evaporative cooling, ceiling fans, 20,000 litres of water storage, double lock up carport,2 large sheds

4 🛤 2 📛 6 🚘

View : https://www.ypa.com.au/7398852

Vickie Ramon 0403 194 621

Declaimer: Please note plans are indicative only and not drawn to exact scale. All dimensions are approximate. Potential bayers should view the property in person.