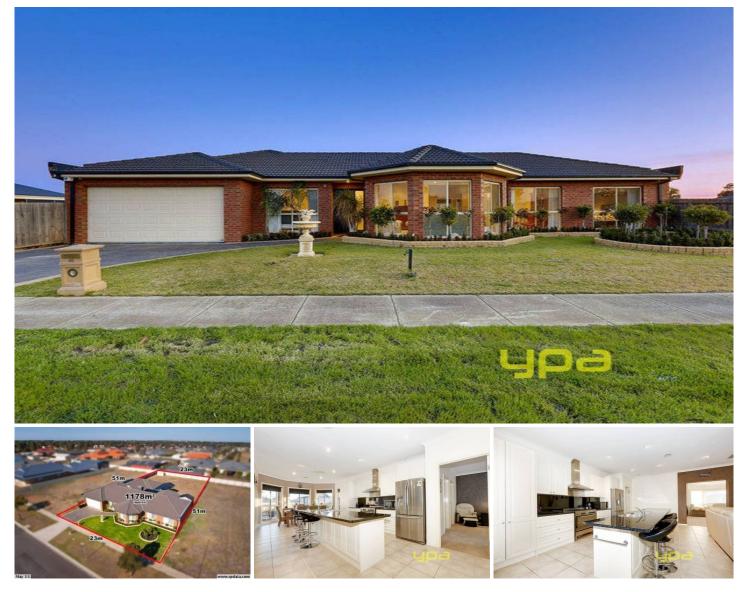

## 15 Dalray Crescent KURUNJANG VIC

This one of a kind designed family home has been built practicality, top quality fittings and attention down to the last details. Comprising of 5 generous size bedrooms, master with ensuite and walk in robe, Spacious formal lounge and dining, Fully equipped top quality kitchen with adjoin meals area, Open plan family room that leads out onto the alfresco area, separate rumpus room/ theatre room and a triple remote garage with internal access, drive through and second kitchen, also includes, ducted heating and cooling, alarm and ducted vacuum. Properties of this calibre rarely come on the market so call today to organise your inspection. 5 🛤 2 🚔 3 🚘