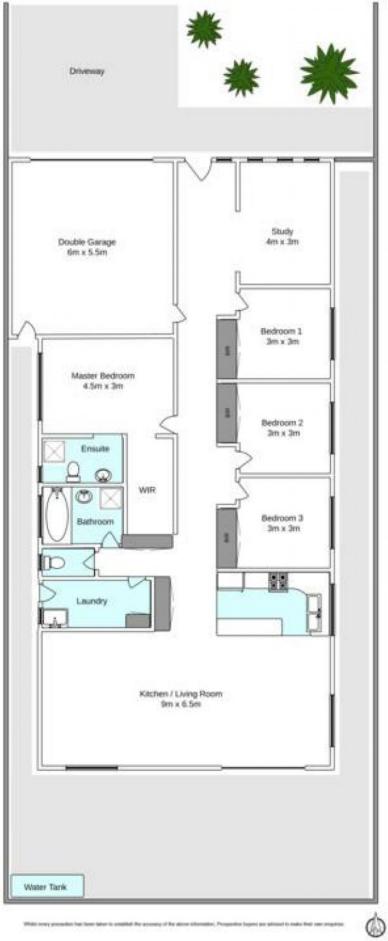

## 2/2 Drysdale Place BROOKFIELD VIC

Located on a prized court location, this four bedroom home combines space and style making it the perfect start to enter the vibrant Melton Market. Comprising four double bedrooms (main walk in robe and ensuite) formal living and open plan living, well equipped kitchen and meals area which leads out to entertaining area. Other features include landscaped garden, central bathroom, huge laundry, cooling, ducted heating, double remote garage with internal access and more! Be quick as this home won't be here for long 4 🎮 2 🚔 2 🖨