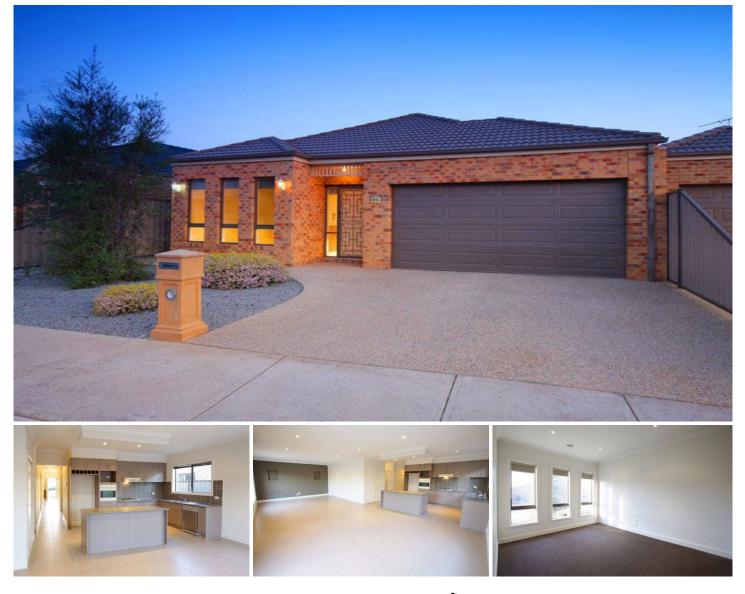

## 2/2 Drysdale Place BROOKFIELD VIC

Located on a prized court location, this four bedroom home combines space and style making it the perfect start to enter the vibrant Melton Market. Comprising four double bedrooms (main walk in robe and ensuite) formal living and open plan living, well equipped kitchen and meals area which leads out to entertaining area. Other features include landscaped garden, central bathroom, huge laundry, cooling, ducted heating, double remote garage with internal access and more! Be quick as this home won't be here for long 4 🎮 2 🚔 2 🖨