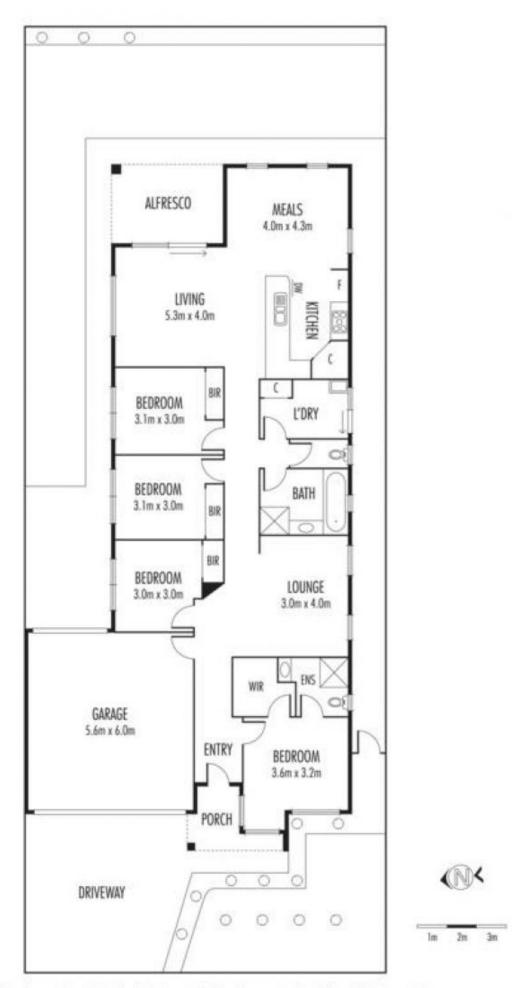

## **47 Avonmore Way MELTON SOUTH VIC**

Situated in the beautiful estate of water ford this stunning 4 bedroom home is packed with all the modern luxuries you could want. With 4 generous size bedrooms with all BIR, master with ensuite and walk in robe, spacious formal living area, fully equipped kitchen with stone bench tops, meals area/ open plan living that opens out to alfresco area, remote double garage with internal access and drive through. Also includes heating, cooling, window furnishings and landscaping. Call now to book in an inspection!