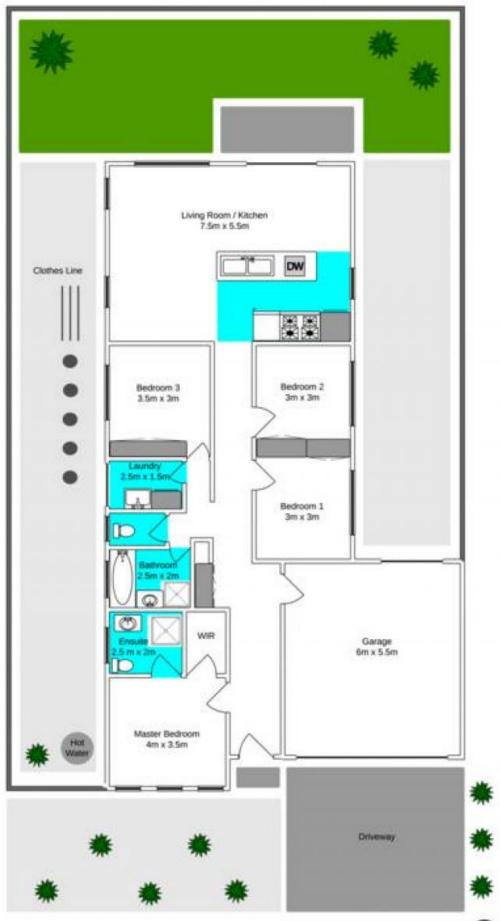

## 21 Turpentine Road BROOKFIELD VIC

Behind the classy modern fa?ade, this light filled home will surprise at every turn,

Providing four great size bedrooms (master with full ensuite & WIR), and well-designed kitchen with quality stainless steel appliances that overlooks the family/ meals area. Set on a great size allotment with a long list of inclusions from gas ducted heating, cooling, double garage with internal and drive through excess.. Inspections are truly our pleasure!