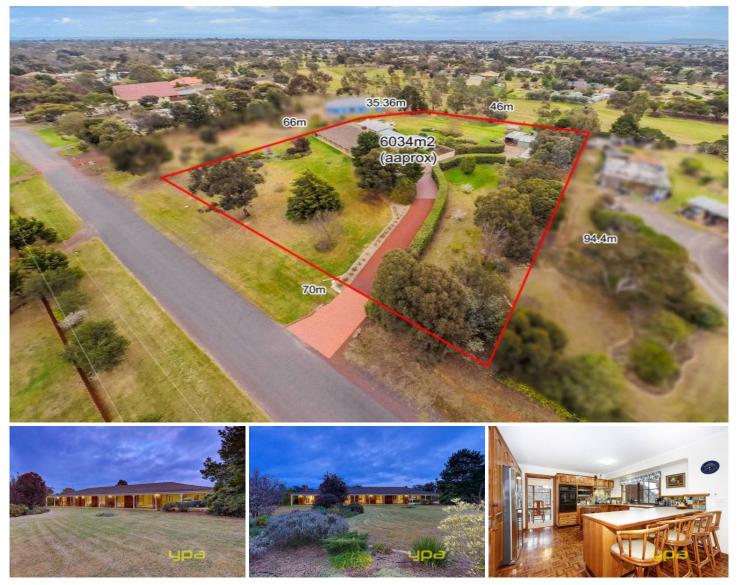

## **4 Kororoit Court KURUNJANG VIC**

It's like turning pages through a glossy magazine with each room of this exquisite home having its own story to tell. Situated on 1.5 acres, this family home provides the ideal mix of elegance and contemporary class. In a quiet court, in the premier Toolern Downs location, it offers easy access to shops, schools, parks, golf course and the Western Highway.

This outstanding family home also has ducted heating and cooling throughout, Hardwood floors, open fireplace, pond, chook pen, ample storage and all this is set among pristine gardens; this home delivers a ready-to-enjoy lifestyle of executive level quality and convenience

The floorplan includes 4 generous sized bedrooms plus a study, master bedroom with his and hers ensuite, separate formal and informal living areas, large rumpus or games room, contemporary timber kitchen. Sliding doors open out to a huge undercover entertaining area overlooking 4 🛤 2 📛 5 🖨