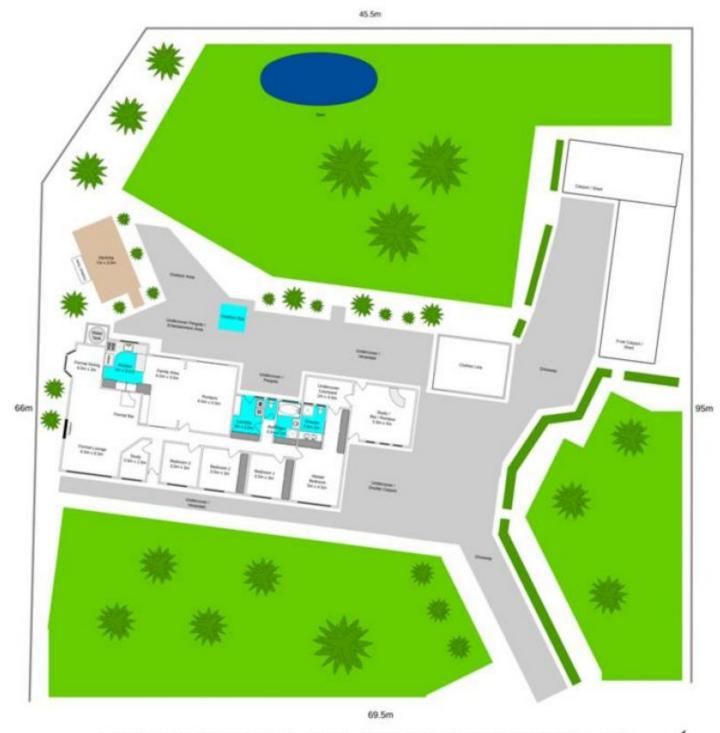

The floorplan includes 4 generous sized bedrooms plus a study, master bedroom with his and hers ensuite, separate formal and informal living areas, large rumpus or games room, contemporary timber kitchen. Sliding doors open out to a huge undercover entertaining area overlooking 4 🛤 2 📛 5 🖨