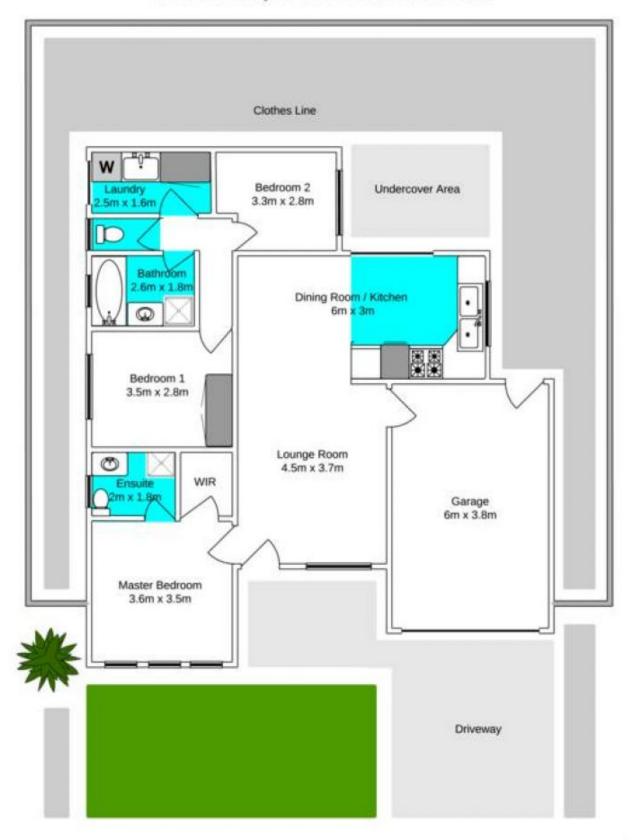

## 4/20-22 Roslyn Park Drive MELTON WEST VIC

Modern 3 bedroom home located in Melton West. All three bedrooms are a great size with BIR and quality fixtures (master with ensuite and walk in robe). Perfect floor plan & privacy makes for easy living. Large open plan living with sliding doors to outdoor living area. Stunning kitchen with stainless steel appliance and dishwasher. Also features Ducted heating/cooling and remote garage with internal access and is walking distance to transport and shops.