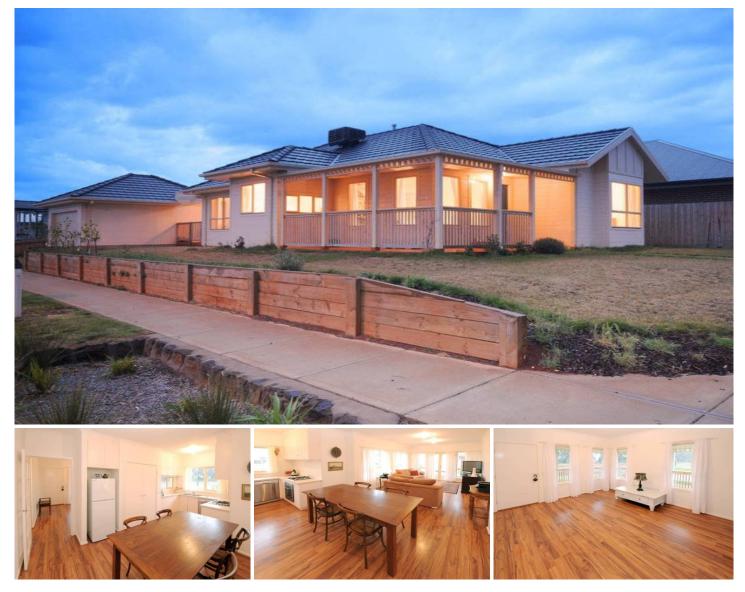

28 St Arnaud Road EYNESBURY VIC

This gorgeous country style weatherboard home encapsulates what Eynesbury living is all about. Surrounded by the Graham Marsh designed golf course, this low maintenance, cleverly designed home comprises 3 bedrooms, 2 bathrooms, 2 living areas and a 2 car remote garage. Upon entrance, natural lighting fills the first living/ study area leading to an open plan kitchen/ meals space featuring quality stainless steel appliances and plentiful cupboard & bench space. Ticking boxes to standard are large bedrooms, master with WIR and en-suite; all separate from the family areas of the home. Towards the back, the bright second living area opens to outdoor decked patio. With high ceilings throughout, ducted heating, evaporative cooling, floorboards, alarm system and a truly beautiful house within a safe area, a perfect fresh start for families and couples looking for a stress free life without having to relocate to the country. 40 minutes from the CBD,