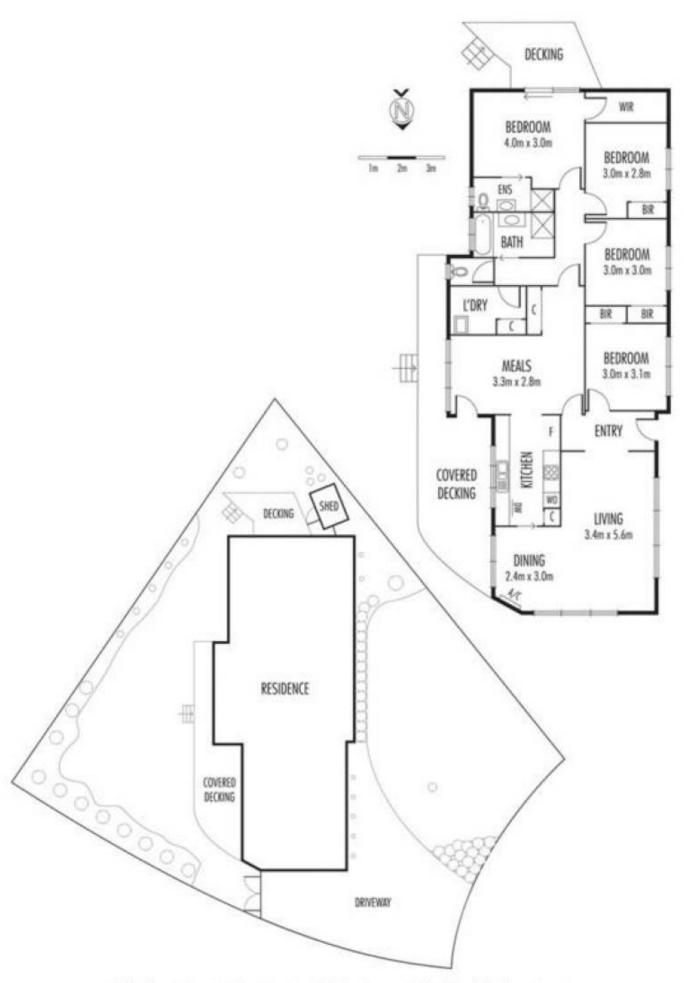

## 1 Paloma Place MELTON WEST VIC

Situated in the popular Melton West, this home has everything to offer! Starting with a large allotment of approximately 585m2, the home has ideal space for the growing family. Also offered, are four generously sized bedrooms all with built in robes master with walk in robe and ensuite and outside decked area, renovated central bathroom and a good sized meals area with plenty of natural light. Kitchen has also been renovated and plenty of cupboards and bench space, easy to entertain to the outdoor decked area. Gas ducted heating, wall air conditioner; plenty of backyard truly helps tick all the boxes! Within close walking proximity, schools, shops Melton waves and Woodgrove Shopping Centre also nearby. Don't Delay, Enquire today!