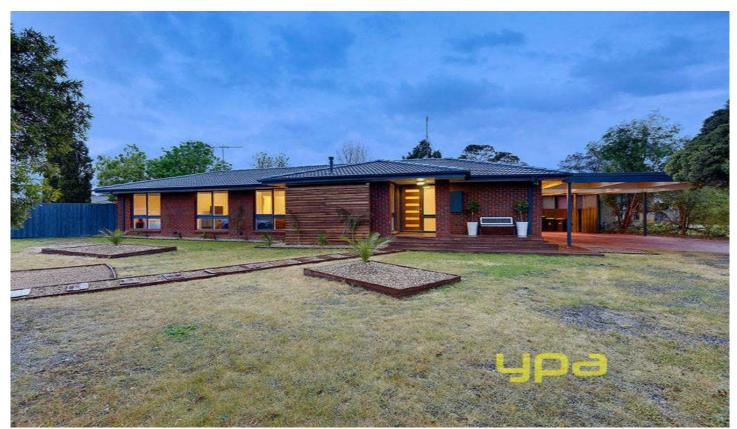

## **18 Linlithgow Way MELTON WEST VIC**

Contemporary design with modern comforts this lovely residence provides three great size bedrooms all, (master with central bathroom & WIR), front study, central located bathroom, kitchen and plenty of cupboard space to accommodate any growing family. A host of extras include 2 living areas, open meals zone, ducted heating/ cooling. Moving outside just gets better with a huge block, huge shed and dog kennel and stunning entertaining area (pergola).

Located close to all amenities and walking tracks this home is one certainly not to be missed. Avoid disappointment, as inspections are our pleasure!!

3 🕮 2 🚝 2 😭

Land Size: 819 sqm

View: https://www.ypa.com.au/7398866