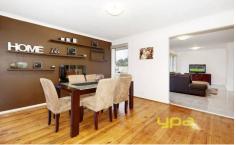

## **18 Linlithgow Way MELTON WEST VIC**

Contemporary design with modern comforts this lovely residence provides three great size bedrooms all, (master with central bathroom & WIR), front study, central located bathroom, kitchen and plenty of cupboard space to accommodate any growing family. A host of extras include 2 living areas, open meals zone, ducted heating/ cooling. Moving outside just gets better with a huge block, huge shed and dog kennel and stunning entertaining area (pergola).