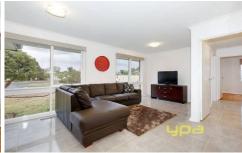

## **18 Linlithgow Way MELTON WEST VIC**

Contemporary design with modern comforts this lovely residence provides three great size bedrooms all, (master with central bathroom & WIR), front study, central located bathroom, kitchen and plenty of cupboard space to accommodate any growing family. A host of extras include 2 living areas, open meals zone, ducted heating/ cooling. Moving outside just gets better with a huge block, huge shed and dog kennel and stunning entertaining area (pergola).