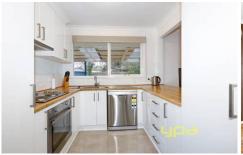

## **18 Linlithgow Way MELTON WEST VIC**

Contemporary design with modern comforts this lovely residence provides three great size bedrooms all, (master with central bathroom & WIR), front study, central located bathroom, kitchen and plenty of cupboard space to accommodate any growing family. A host of extras include 2 living areas, open meals zone, ducted heating/ cooling. Moving outside just gets better with a huge block, huge shed and dog kennel and stunning entertaining area (pergola).