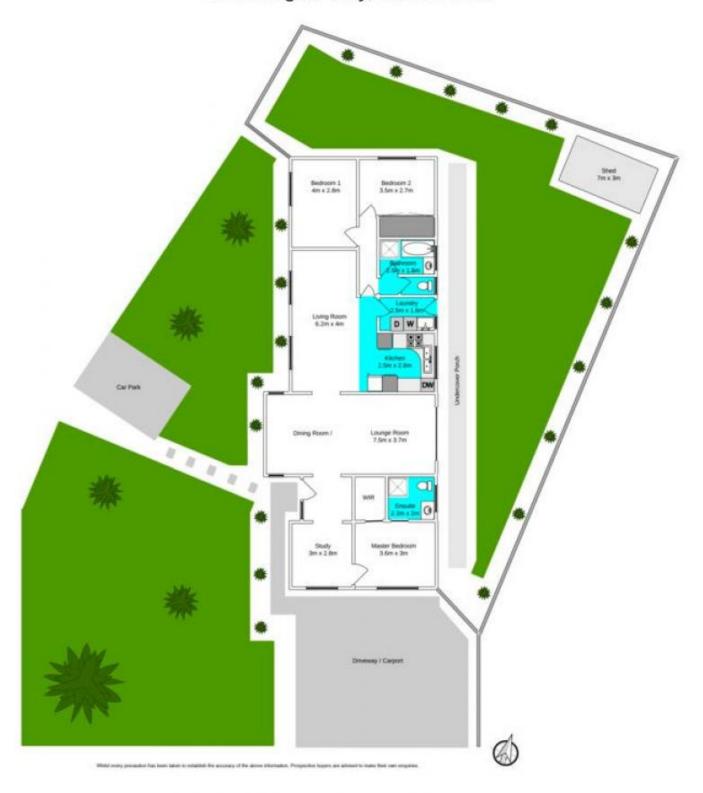

## **18 Linlithgow Way MELTON WEST VIC**

Contemporary design with modern comforts this lovely residence provides three great size bedrooms all, (master with central bathroom & WIR), front study, central located bathroom, kitchen and plenty of cupboard space to accommodate any growing family. A host of extras include 2 living areas, open meals zone, ducted heating/ cooling. Moving outside just gets better with a huge block, huge shed and dog kennel and stunning entertaining area (pergola).

Located close to all amenities and walking tracks this home is one certainly not to be missed. Avoid disappointment, as inspections are our pleasure!!

3 🕮 2 🚝 2 😭

Land Size: 819 sqm

View: https://www.ypa.com.au/7398866