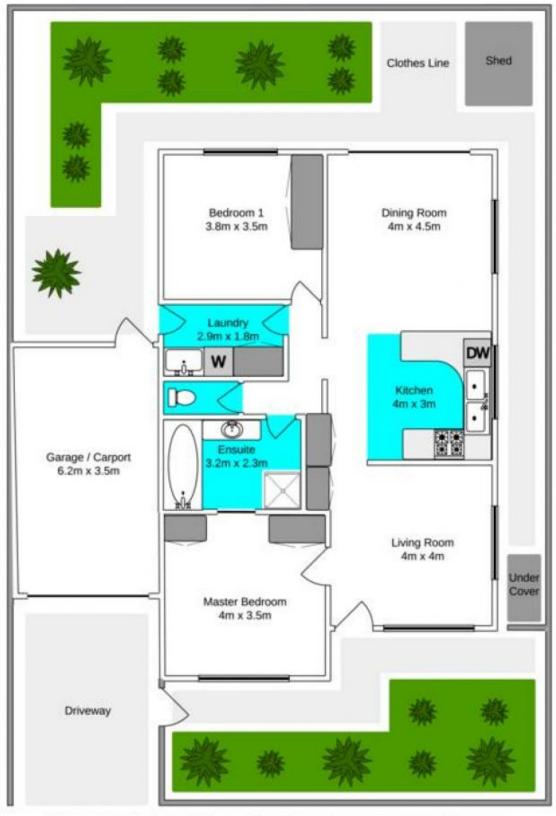

## 2/45-47 Palmerston Street MELTON VIC

Set in a quiet tree-lined street within walking distance to High Street, this charming residence exudes a fresh, yet homely feel and is not only low maintenance, but well maintained throughout. The open plan living feels spacious and welcoming, serviced by a modern kitchen sure to impress featuring stainless steel appliances, contemporary white cabinetry with ample cupboards and bench space. The floor plan is well thought out with the robed second bedroom positioned off the hallway, whilst the master is good size with access to the bathroom. Other inclusions that add comfort and convenience list as; gas ducted heating, two split systems and single garage with remote control. The property is ideally suited to first-home buyers, couples, seniors, investors or young families not looking for a large block, but a low-maintenance garden and delightful home with virtually nothing to do but move in and enjoy. Under instructions from FTL Judge and Papaleo Pty Ltd

2 📭 1 🔓 2 🗬

Land Size: 270 sqm

View: https://www.ypa.com.au/7398867

Vickie Ramon 0403 194 621