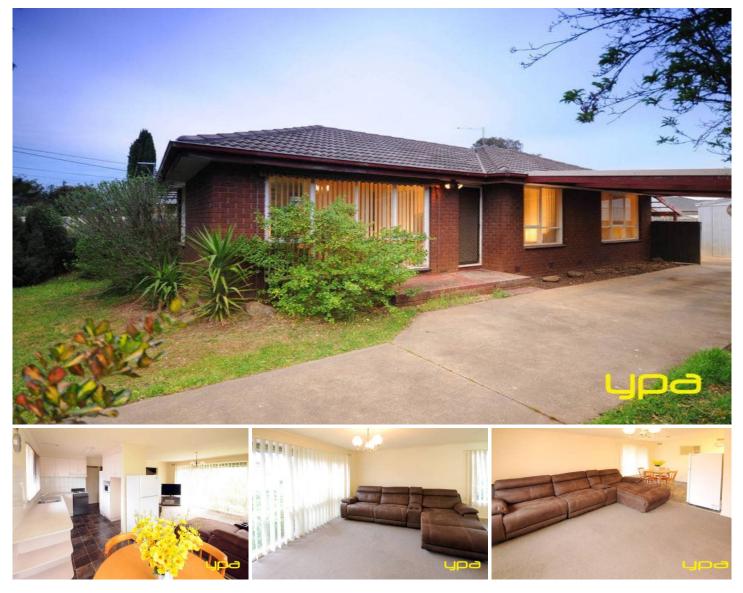

## **3 Wentworth Road MELTON SOUTH VIC**

This neat and tidy family home offers you the opportunity to enter the property market at an affordable price. Comprising of 3 generous size bedrooms two with built in robes, spacious formal lounge, kitchen with adjoining meals area, central bathroom. Located in Melton South only moments from shops and public transport. Set on an approx. 581m2 allotment Call today to organise your inspection. 3 🎮 1 🚔 2 🚘