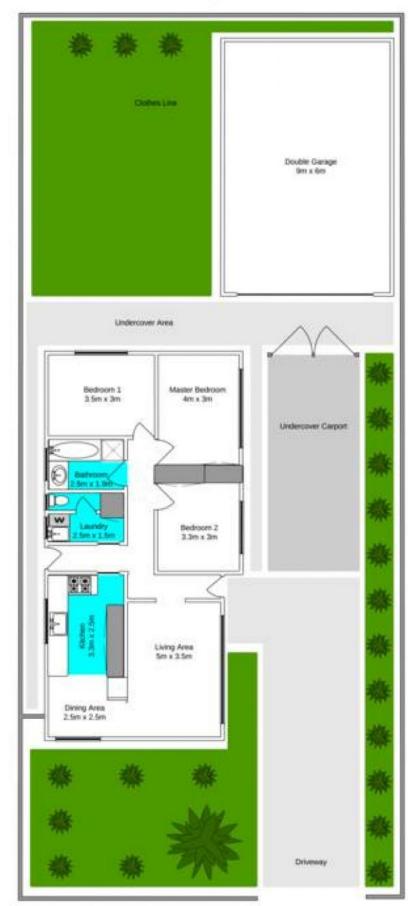

## **3 Wentworth Road MELTON SOUTH VIC**

This neat and tidy family home offers you the opportunity to enter the property market at an affordable price. Comprising of 3 generous size bedrooms two with built in robes, spacious formal lounge, kitchen with adjoining meals area, central bathroom. Located in Melton South only moments from shops and public transport. Set on an approx. 581m2 allotment Call today to organise your inspection. 3 🎮 1 🚔 2 🚘

Land Size : 581 sqm View : https://www.ypa.com.au/7398869

Shane Spiteri 0488 980 115 3 Wentworth Rd, Melton South

While every pressulten has been to establish the accuracy of the above information. Prospective topper, are advised to make their own sequence