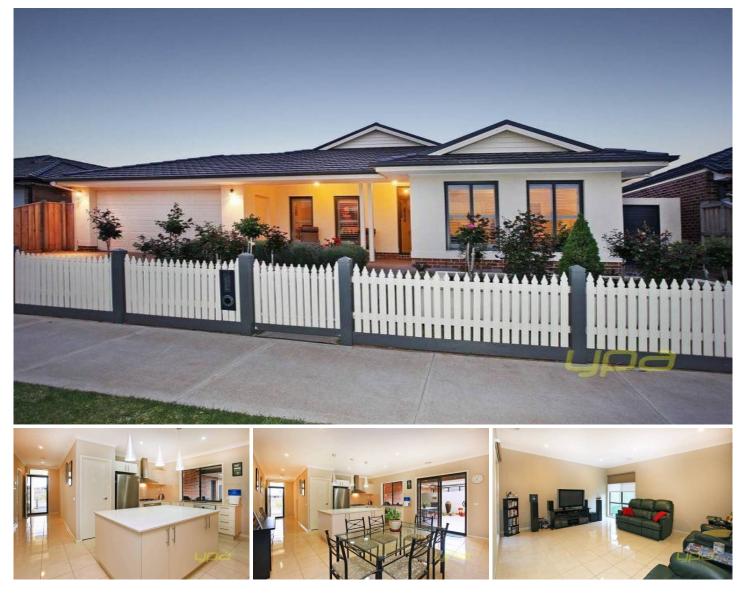

## 24 Bridgewater Avenue EYNESBURY VIC

This exceptional family home combines style with contemporary flair, comprising of three generous sized bedrooms, main with full ensuite and walk-in robe, 4th possible bedroom or study, large open plan living and dining space which leads opens to an generous entertaining area/ alfresco. The home is complimented by a gourmet kitchen with stainless steel appliances and stone bench tops and huge walk in pantry, sparkling main bathroom and laundry, added extras include double remote garage, upgraded window furnishing, security doors, stunning landscaped gardens with heaps of room for any growing family, refrigerated heating and cooling, massive 24 panel solar system and more !! Don't wait call today to organise your private inspection. 4 🛤 2 🚔 2 🚘