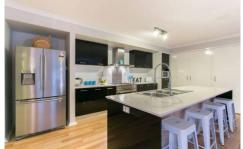

## 1 Karri Court BROOKFIELD VIC

Contemporary design with modern comforts this lovely residence provides four great size bedrooms, master with full ensuite & WIR and parents retreat, central located bathroom, designer kitchen which includes 900mm upright cooker, caesar stone bench tops & plenty of cupboard space to accommodate any growing family. A host of extras include three separate spacious living zones, quality fixtures & fittings throughout, gas ducted heating, split system cooling, decked pergola entertainment area, double remote car garage with internal access, and large side access just completes this fine package. Located in a desirable stage of the estate, this home is one certainly not to be missed. Avoid disappointment, as inspections are truly our pleasure!