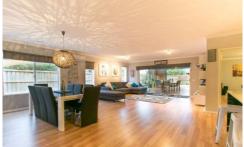

## 1 Karri Court BROOKFIELD VIC

Contemporary design with modern comforts this lovely residence provides four great size bedrooms, master with full ensuite & WIR and parents retreat, central located bathroom, designer kitchen which includes 900mm upright cooker, caesar stone bench tops & plenty of cupboard space to accommodate any growing family. A host of extras include three separate spacious living zones, quality fixtures & fittings throughout, gas ducted heating, split system cooling, decked pergola entertainment area, double remote car garage with internal access, and large side access just completes this fine package. Located in a desirable stage of the estate, this home is one certainly not to be missed. Avoid disappointment, as inspections are truly our pleasure!