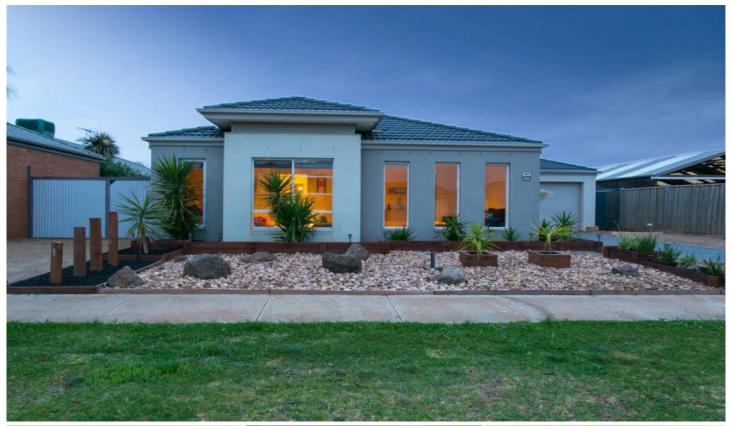

## 1 Karri Court BROOKFIELD VIC

Contemporary design with modern comforts this lovely residence provides four great size bedrooms, master with full ensuite & WIR and parents retreat, central located bathroom, designer kitchen which includes 900mm upright cooker, caesar stone bench tops & plenty of cupboard space to accommodate any growing family. A host of extras include three separate spacious living zones, quality fixtures & fittings throughout, gas ducted heating, split system cooling, decked pergola entertainment area, double remote car garage with internal access, and large side access just completes this fine package. Located in a desirable stage of the estate, this home is one certainly not to be missed. Avoid disappointment, as inspections are truly our pleasure!