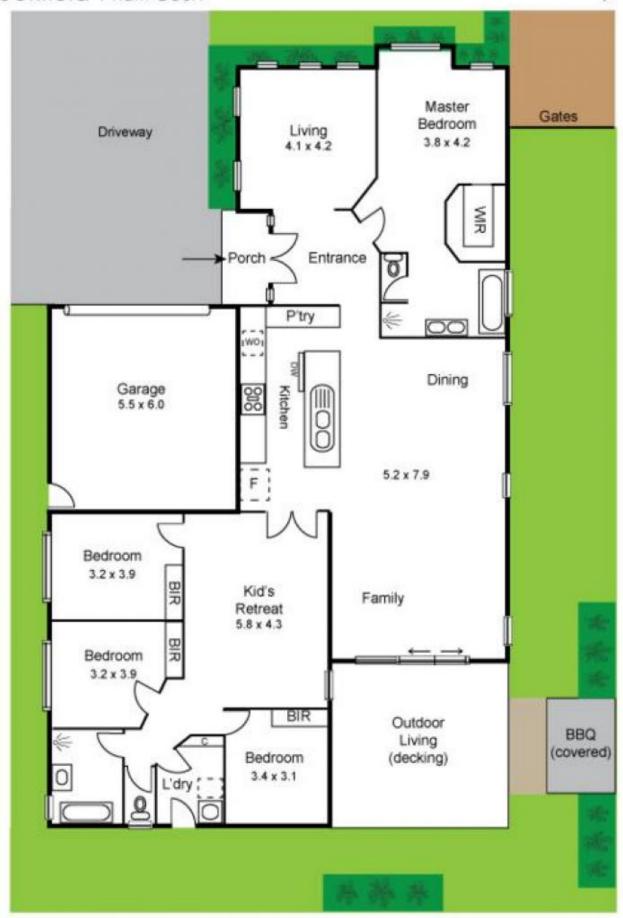

## 1 Karri Court BROOKFIELD VIC

Contemporary design with modern comforts this lovely residence provides four great size bedrooms, master with full ensuite & WIR and parents retreat, central located bathroom, designer kitchen which includes 900mm upright cooker, caesar stone bench tops & plenty of cupboard space to accommodate any growing family. A host of extras include three separate spacious living zones, quality fixtures & fittings throughout, gas ducted heating, split system cooling, decked pergola entertainment area, double remote car garage with internal access, and large side access just completes this fine package. Located in a desirable stage of the estate, this home is one certainly not to be missed. Avoid disappointment, as inspections are truly our pleasure!

4 🕒 2 📛 2 🖨

Land Size: 700 sqm

View: https://www.ypa.com.au/7398871

Vickie Ramon 0403 194 621