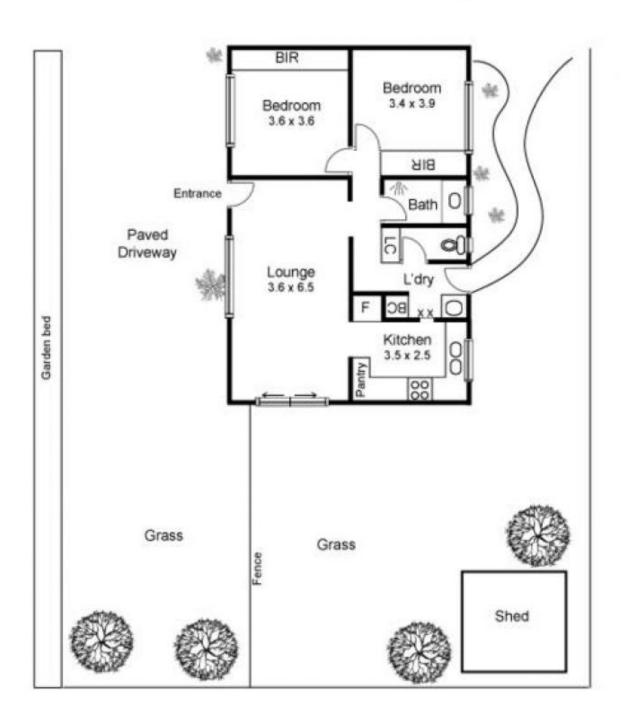

## 2/22 Arawata Parade MELTON VIC

Single-level living, a maintenance-free courtyard and conveniently located on a two-unit site within a very short distance to High Street, there has ever been a more enticing package for downsizers, first homebuyers and astute investors alike! The neat presentation of this well-maintained two-bedroom unit offers comfortable living from the outset, with an inviting lounge combining with the adjacent meals and fully-appointed kitchen. Bedrooms are also generous in size and fitted with built-in robes. Private low maintenance courtyard with carport. An inspection is a must.