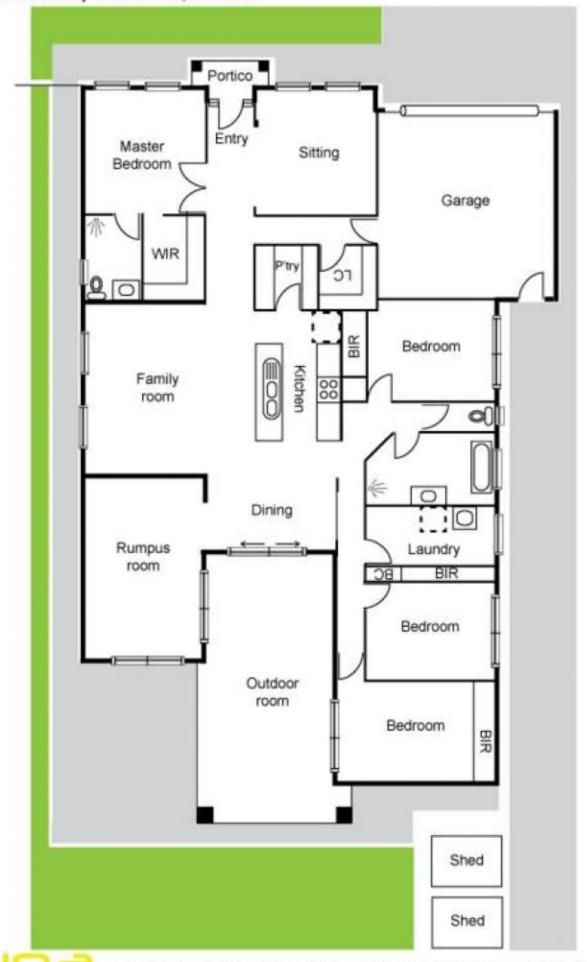

## 6 Edenhope Place EYNESBURY VIC

This beautifully appointed residence showcases designer style throughout with light filled living spaces and an innovative architect design through Metricon homes . Focusing on optimum privacy, space and easy care in/outdoor living, it makes an exceptional home for the entertainer. Immaculately presented and with an abundance of natural light, this striking home features plenty of space for your family without compromising on aesthetics. Boasting attractive floating flooring in the living areas and new plush carpeting to all bedrooms, the home combines functionality with comfort. Spacious and contemporary, the kitchen features Caesar stone bench-tops with the latest top of range Stainless steel appliances and plenty of storage. Living areas are expansive and feature a lounge, dining plus the separate Theatre room. Other quality appointments include butler's pantry, ducted heating and cooling and two garden sheds .