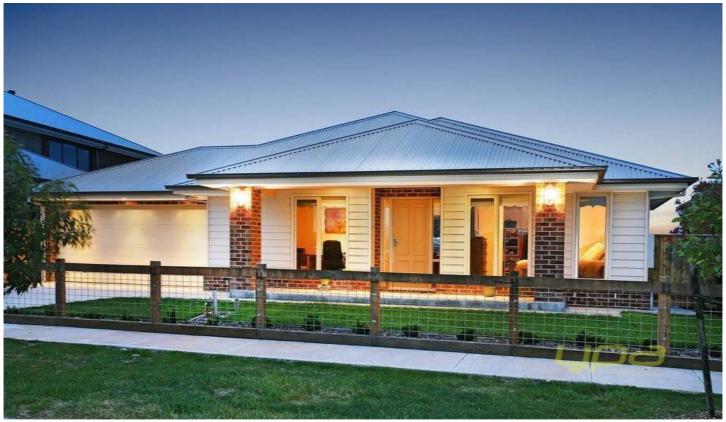

## 6 Edenhope Place EYNESBURY VIC

This beautifully appointed residence showcases designer style throughout with light filled living spaces and an innovative architect design through Metricon homes . Focusing on optimum privacy, space and easy care in/outdoor living, it makes an exceptional home for the entertainer. Immaculately presented and with an abundance of natural light, this striking home features plenty of space for your family without compromising on aesthetics. Boasting attractive floating flooring in the living areas and new plush carpeting to all bedrooms, the home combines functionality with comfort. Spacious and contemporary, the kitchen features Caesar stone bench-tops with the latest top of range Stainless steel appliances and plenty of storage. Living areas are expansive and feature a lounge, dining plus the separate Theatre room. Other quality appointments include butler's pantry, ducted heating and cooling and two garden sheds .