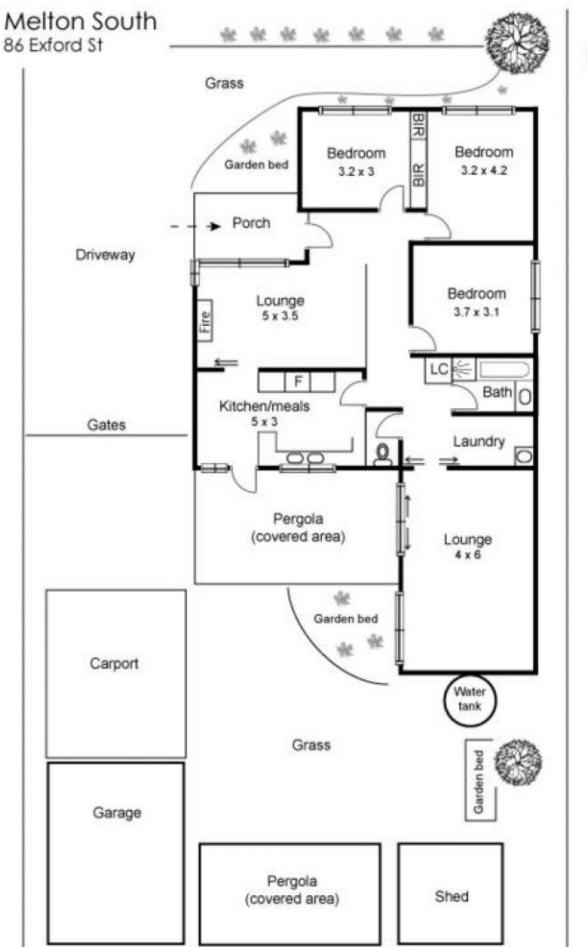

## **85 Exford Road MELTON SOUTH VIC**

Stunning 3 bedrooms with everything done! Original owners so you can tell this is a special home and looked after! Gleaming street appeal and abundant northern light enhance an appealing living area which is accompanied by the kitchen/dining area. Three double bedrooms, each with built-in robes, immaculate bathroom and 2 large living rooms great for entertaining. Designer under-cover pergola links beautifully with the generous, landscaped outdoor spaces with, while a large garage and double carport adds complete comfort. Also walking distant to shops, schools and transport. Call before it's too late

3 🕮 1 🔓 4 🖨

Land Size: 588 sqm

View: https://www.ypa.com.au/7398874

**Shane Spiteri** 0488 980 115