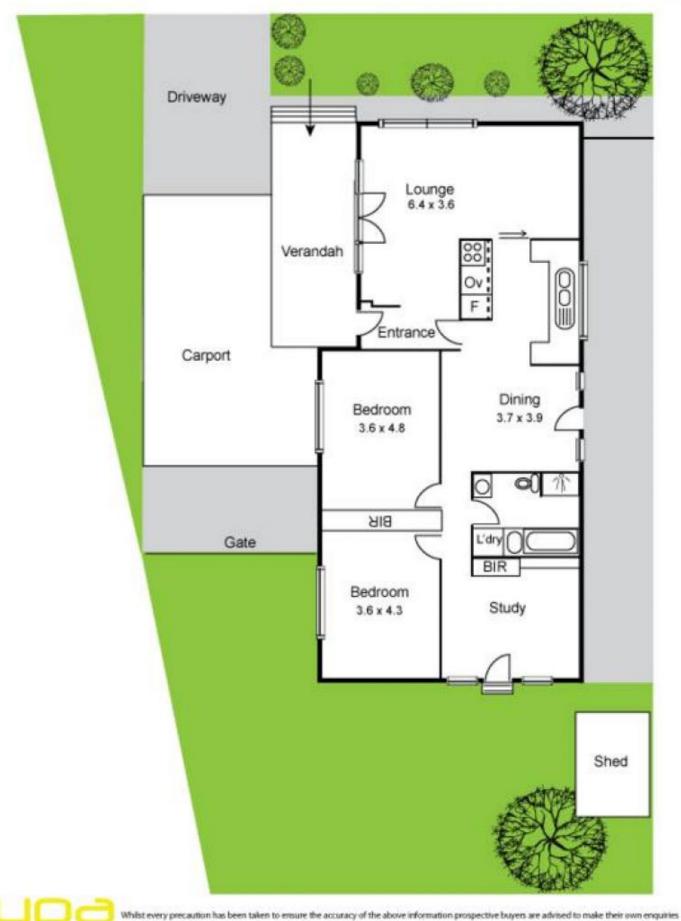

## 84 Richard Road MELTON SOUTH VIC

This neat and tidy family home offers you the opportunity to enter the property market at an affordable price. Comprising of 3 bedrooms all with built in robes, central bathroom, huge lounge room with cathedral ceilings, kitchen with adjoining meals area. Also features include ducted heating, reverse air conditioner, car port, shed and all located in Melton South only moments from shops and public transport. Set on an approx. 580 m2 allotment Call today to organise your inspection. 3 🛤 1 🚔 2 🚘

## Melton South 85 Richard Rd

N