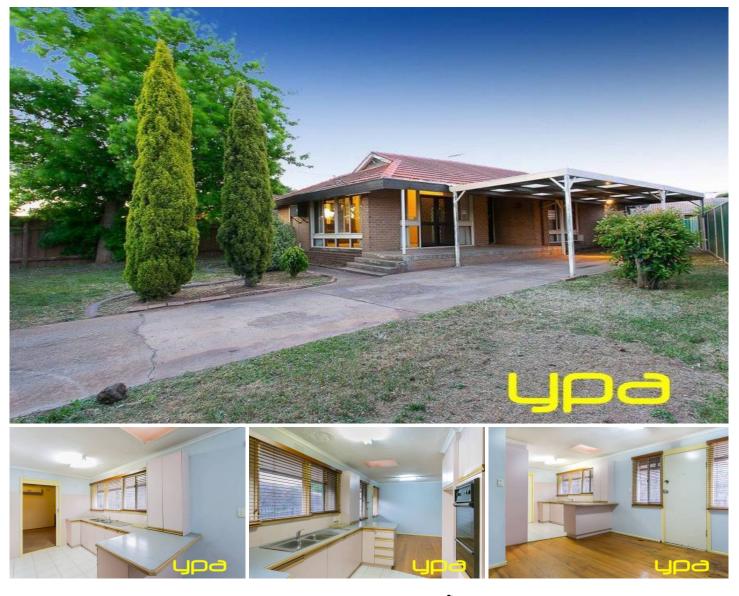

## 84 Richard Road MELTON SOUTH VIC

This neat and tidy family home offers you the opportunity to enter the property market at an affordable price. Comprising of 3 bedrooms all with built in robes, central bathroom, huge lounge room with cathedral ceilings, kitchen with adjoining meals area. Also features include ducted heating, reverse air conditioner, car port, shed and all located in Melton South only moments from shops and public transport. Set on an approx. 580 m2 allotment Call today to organise your inspection. 3 🛤 1 🚔 2 🚘