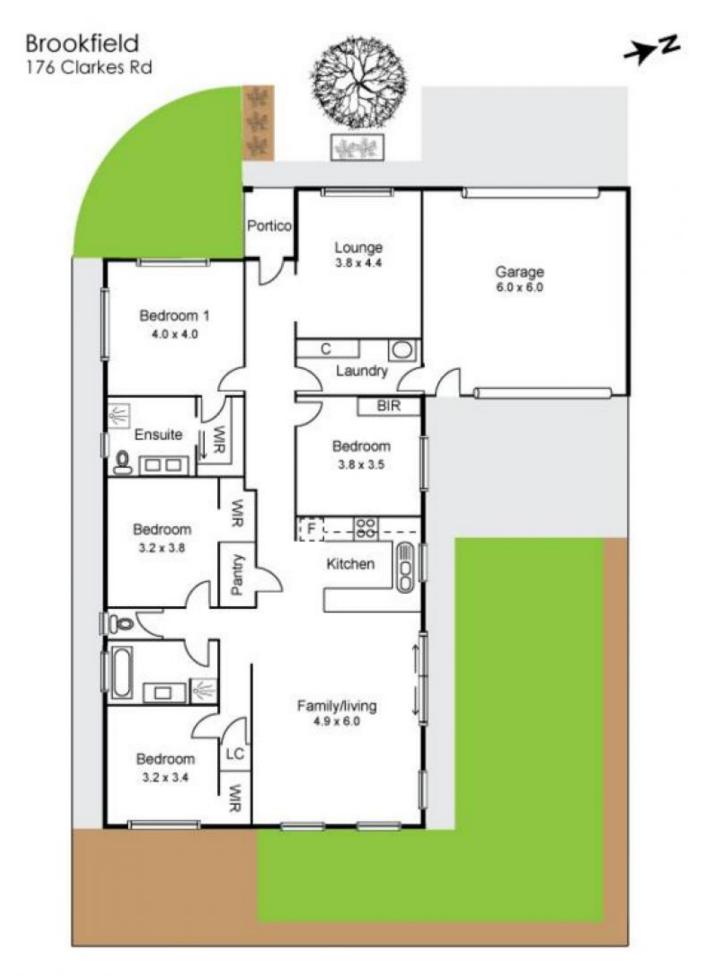

## 176 Clarkes Road BROOKFIELD VIC

Brilliantly situated in the renowned Botanica Springs Estate this ideal residence is what you have being waiting for. Comprising of four large bedrooms (master with walk in robe and full ensuite), this fabulous designed home includes formal and informal living areas. Appointed with a long list of extras, ducted heating and cooling, stunning landscaped gardens, double garage with drive through access and possible side access. This immaculate home is sure to impress, avoid disappointment and act quickly. Inspections are truly our pleasure.