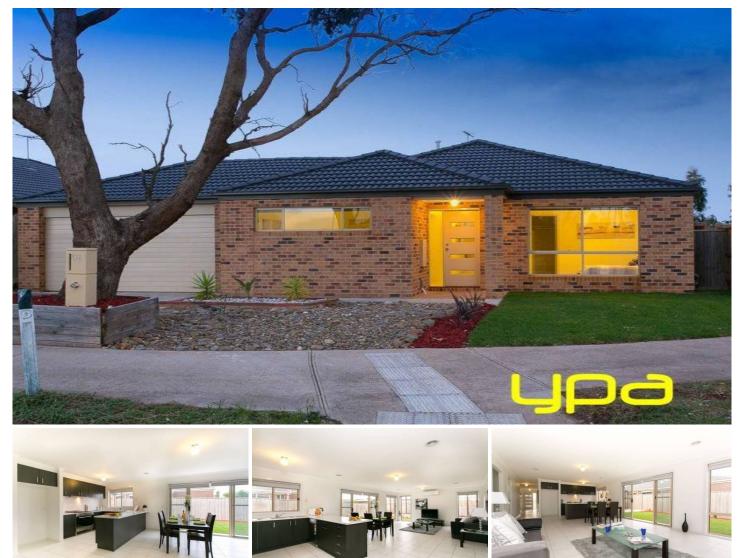

## 176 Clarkes Road BROOKFIELD VIC

Brilliantly situated in the renowned Botanica Springs Estate this ideal residence is what you have being waiting for. Comprising of four large bedrooms (master with walk in robe and full ensuite), this fabulous designed home includes formal and informal living areas. Appointed with a long list of extras, ducted heating and cooling, stunning landscaped gardens, double garage with drive through access and possible side access. This immaculate home is sure to impress, avoid disappointment and act quickly. Inspections are truly our pleasure.

## 4 🎮 2 🚔 2 🚔

Land Size : 575 sqm View : https://www.ypa.com.au/7398878

Shane Spiteri 0488 980 115

ypa.

Whilst every precaution has been taken to ensure the accuracy of the above information prospective buyen are advised to make their own enquiries.