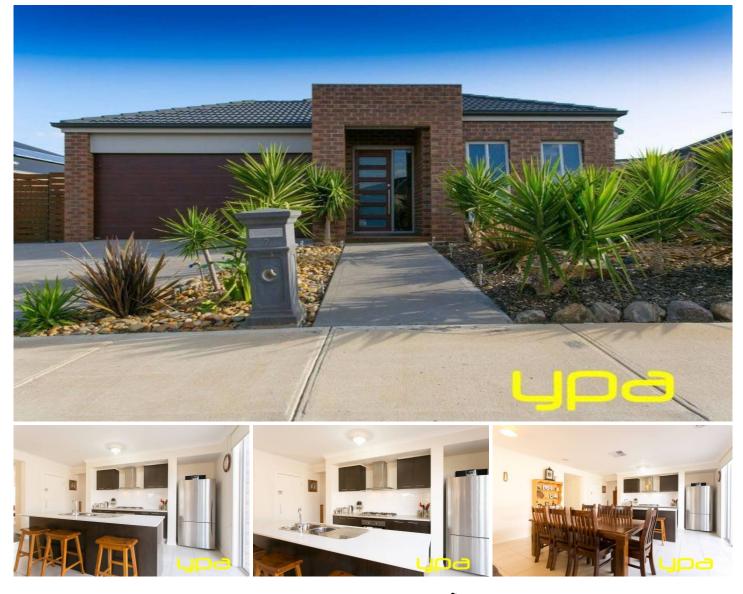

## 7 Oakpark Drive MELTON WEST VIC

Positioned in the highly sought after Arnolds Creek Estate on 650m2 (approx.) of land, this amazing home is finished to the highest quality & standards. Comprising of four bedrooms, two bathrooms, and open gallery style kitchen with large pantry, stainless appliances and spacious meals area overlooks the family domain, while still offering a separate & spacious lounge room. Entertaining is covered with stunning pergola and a large backyard for the kids to play and side excess. Also including, cooling and heating, drive through access and more, avoid disappointment as inspect today! 4 🛤 2 🚔 2 🖨