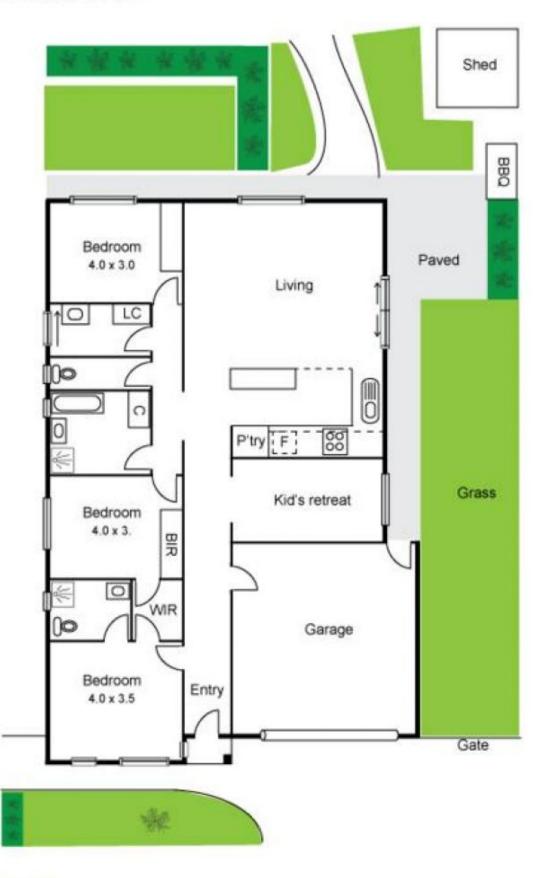

## 22 Citronelle Circuit BROOKFIELD VIC

Ideal for an investment or first home, this modern day property offers exceptional value located in Botanica Springs Estate. Comprising of ducted heating, spilt system cooling, study, three good size bedrooms all with built in robes and master with walk in robe and ensuite, along with a large open plan Kitchen, Meals and Family area makes this the perfect first home for someone looking to break into the market or even add another home to your portfolio. Along with a double car garage and side access set on a 600m2 allotment assures this property will not last long so call today to arrange an inspection. Potential rental return \$320.00 per week.