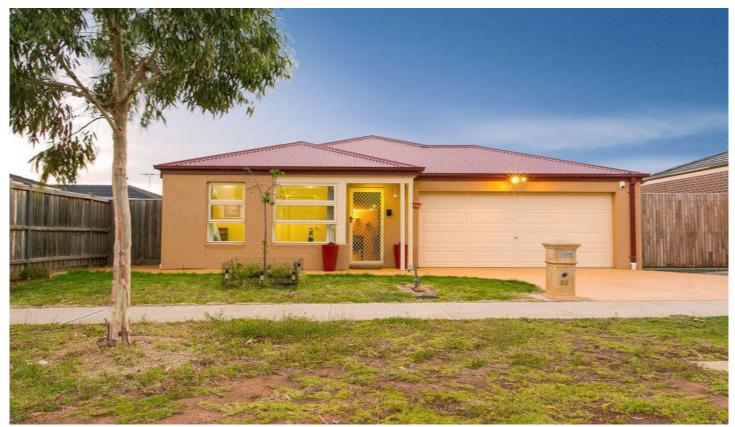

## 22 Citronelle Circuit BROOKFIELD VIC

Ideal for an investment or first home, this modern day property offers exceptional value located in Botanica Springs Estate. Comprising of ducted heating, spilt system cooling, study, three good size bedrooms all with built in robes and master with walk in robe and ensuite, along with a large open plan Kitchen, Meals and Family area makes this the perfect first home for someone looking to break into the market or even add another home to your portfolio. Along with a double car garage and side access set on a 600m2 allotment assures this property will not last long so call today to arrange an inspection. Potential rental return \$320.00 per week.