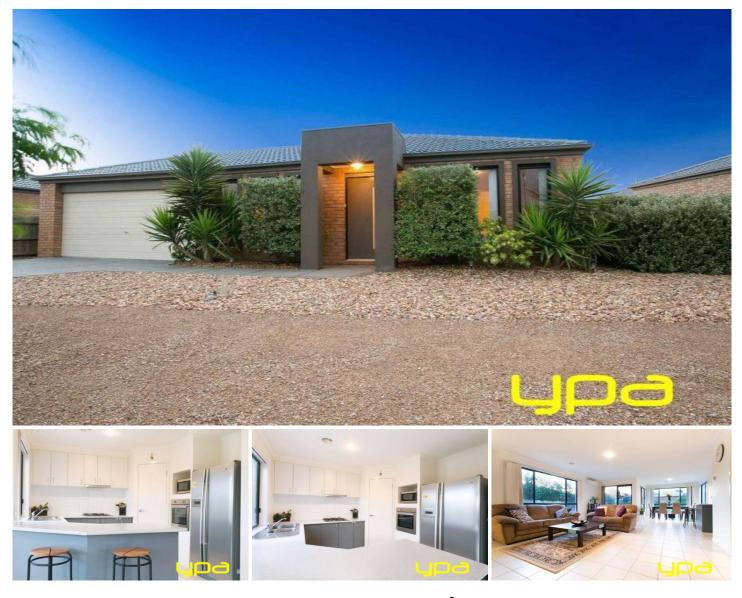

## **3 Glencroft Terrace MELTON WEST VIC**

If location is imperative, this brilliantly situated residence is what you have been waiting for! Positioned within the Wood Grove Walk Estate, this ideal home is ready to move into. Comprising of three large bedrooms (master with walk in robe and full ensuite), a liveable layout containing large open plan living and meals area. Allotted with a long list of extras; ducted heating and split system air conditioning, newly landscaped gardens great for any growing family, double garage with drive through access, laundry upgrade with ample cupboard and bench space. Investors can expect a prospective rental return of \$1300.00 per calendar month (approx.). Meticulously looked after by the owners and with potential for side access, this home is certainly sure to impress the most fastidious buyer!

## Melton West 3 Glencroft Terrace