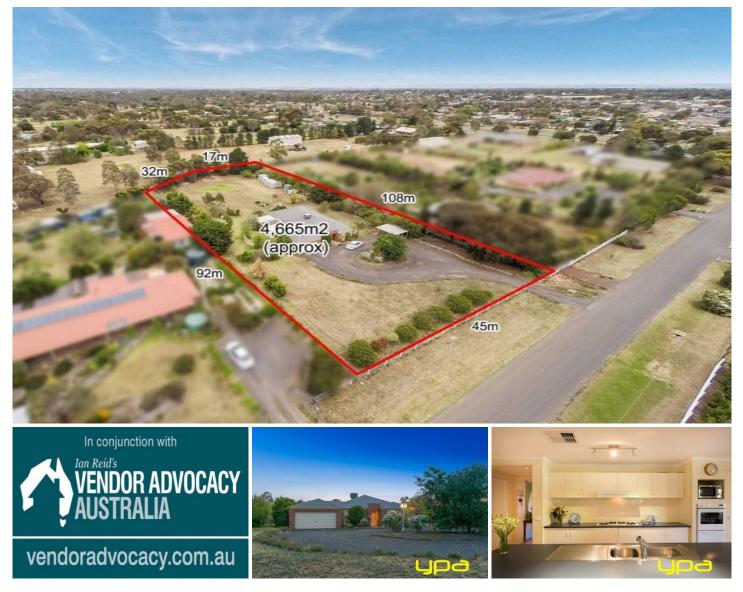

## 14A Djerriwarrh Court KURUNJANG VIC

Set in the desirable Toolern Downs Estate this perfectly maintained private family residence has been designed with lifestyle and entertaining in mind. Set upon a vast 4665m2 (approx.) with instant street appeal you're greeted with a grand circular driveway and private country style gardens for one lucky buyer to truly call home. Featuring 3 living spaces, 4 spacious bedrooms including master bedroom that's located at the front of the property and equipped with large en-suite. The designer layout features a huge kitchen with quality appliances, overlooking the rear yard and the family/meals zone. Internal extras include gas ducted heating, evaporative air conditioning, alarm, high ceilings, extra windows for natural light, linen cupboards and much more. Outside you will find the convenience of remote double lock up garage, multiple shedding, enough room for the kids or pets to run around and exceptionally large undercover entertaining area perfect for summer!

4 🛤 2 🚔 4 🚘

Land Size : 4704 sqm View : https://www.ypa.com.au/7398885

Vickie Ramon 0403 194 621