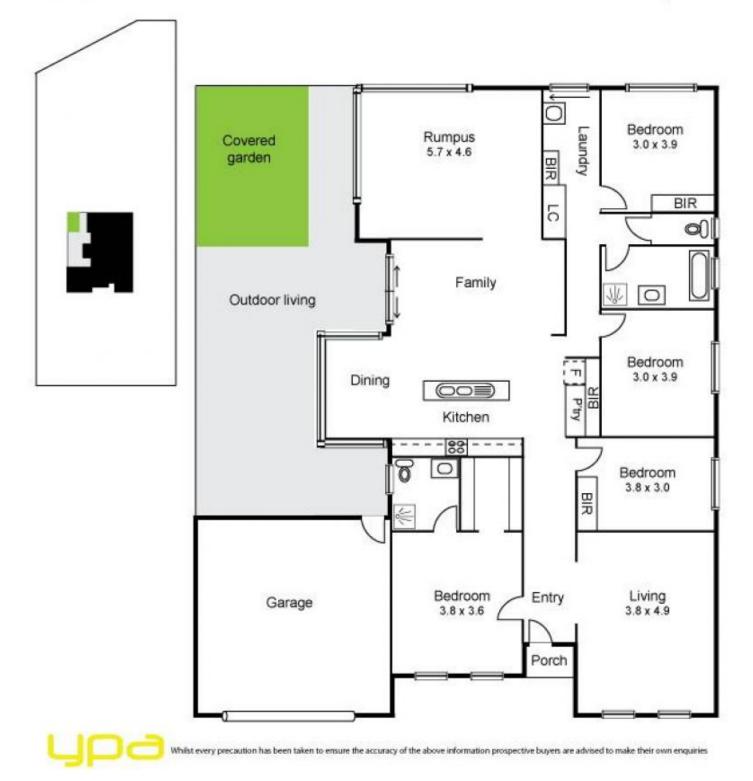

## 14A Djerriwarrh Court KURUNJANG VIC

Set in the desirable Toolern Downs Estate this perfectly maintained private family residence has been designed with lifestyle and entertaining in mind. Set upon a vast 4665m2 (approx.) with instant street appeal you're greeted with a grand circular driveway and private country style gardens for one lucky buyer to truly call home. Featuring 3 living spaces, 4 spacious bedrooms including master bedroom that's located at the front of the property and equipped with large en-suite. The designer layout features a huge kitchen with quality appliances, overlooking the rear yard and the family/meals zone. Internal extras include gas ducted heating, evaporative air conditioning, alarm, high ceilings, extra windows for natural light, linen cupboards and much more. Outside you will find the convenience of remote double lock up garage, multiple shedding, enough room for the kids or pets to run around and exceptionally large undercover entertaining area perfect for summer!