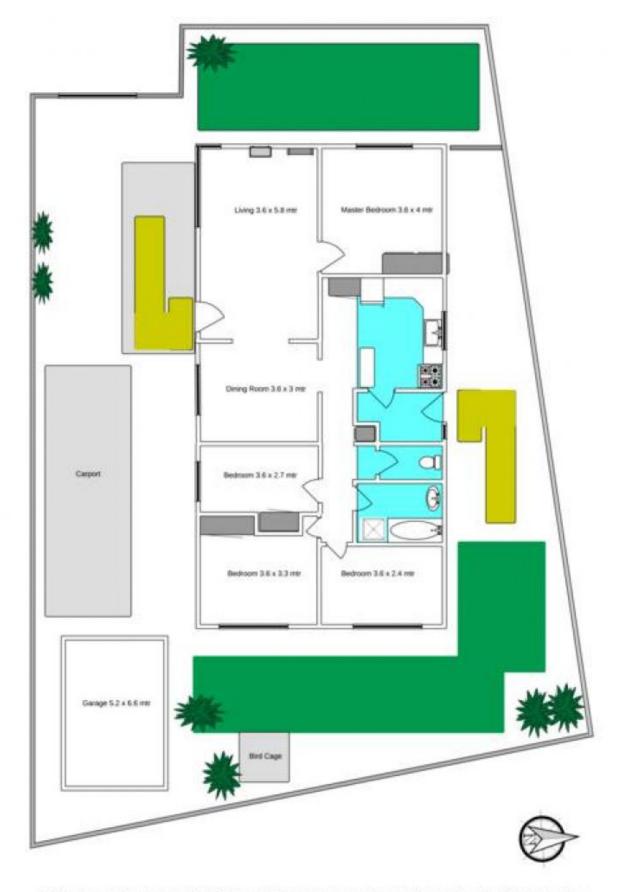

## **4 Glamis Place MELTON WEST VIC**

This neat and tidy family home offers you the opportunity to enter the property market at an affordable price. Comprising of 4 generous size bedrooms 3 with robes, spacious lounge, and kitchen with adjoining meals area. Outside there is a double garage, double carport situated on a 600m2 approx. allotment. The property is situated close to schools, Melton Waves and Woodgrove Shopping Centre.