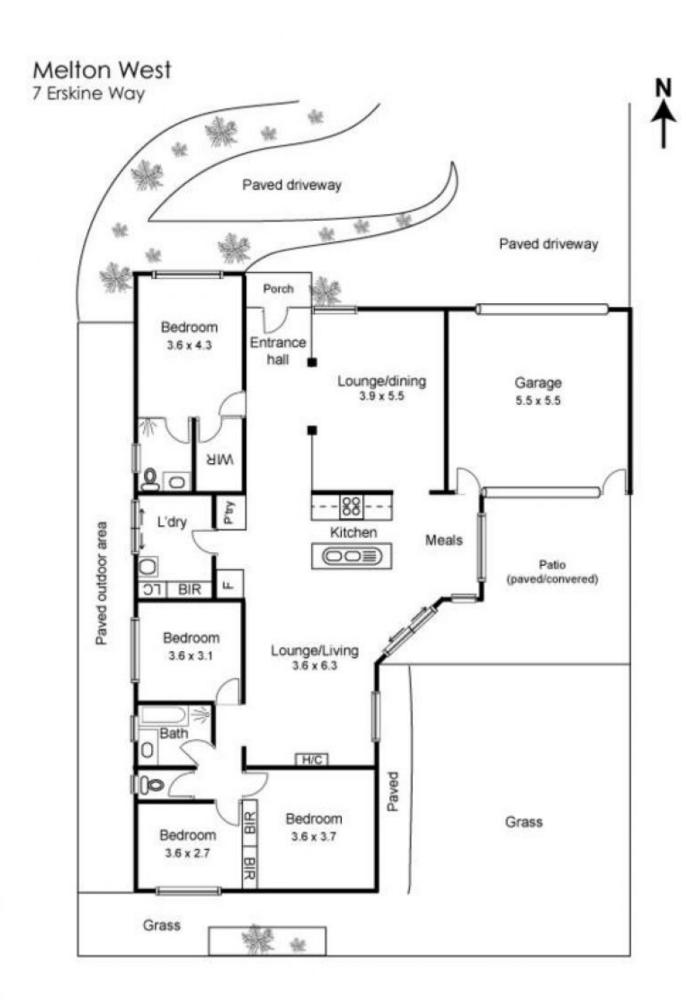

## 7 Erskine Way MELTON WEST VIC

Brilliantly situated in the renowned Woodgrove walk Estate this ideal residence is what you have being waiting for. Comprising of four large bedrooms (master with walk in robe and full ensuite), this fabulous designed home includes formal and informal living areas. Appointed with a long list of extras, ducted heating and cooling, landscaped gardens, double garage with drive through access and side access. This immaculate home is sure to impress, avoid disappointment and act quickly. Inspections are truly our pleasure.