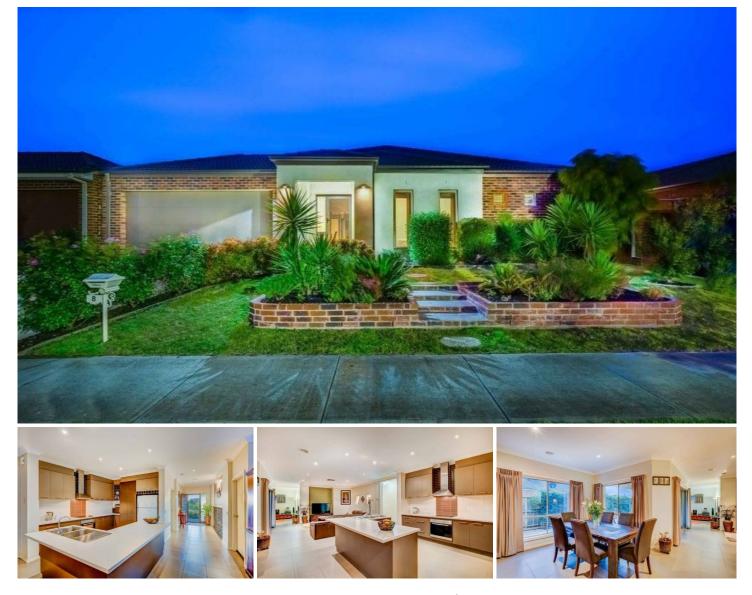

## 8 Bunya Drive BROOKFIELD VIC

This striking, state of the art, up-to-date and quality home is located in the highly desirable Botanica Springs Estate and offers a truly special lifestyle for one lucky buyer. Come home to a residence located on a street with gleaming appeal, you'll be greeted by a stunning landscaped garden and beautiful finishings and feature wall as you enter the front door. Offering a versatile floor plan upon a 577m2 approx block with multiple living zones, a formal living room is positioned at the rear of the home, adjacent to the informal meals and family room which is overlooked by the hostess style kitchen, featuring plentiful bench space, quality 900mm stainless steel electric cook top and oven, double sink, wine racks and tiling throughout. In addition to the three spacious bedrooms is an extra-large master bedroom with a walk in robe and ensuite. Stepping outside into the tidy and paved alfresco area, you will find the owner's have perfectly maintained the backyard which