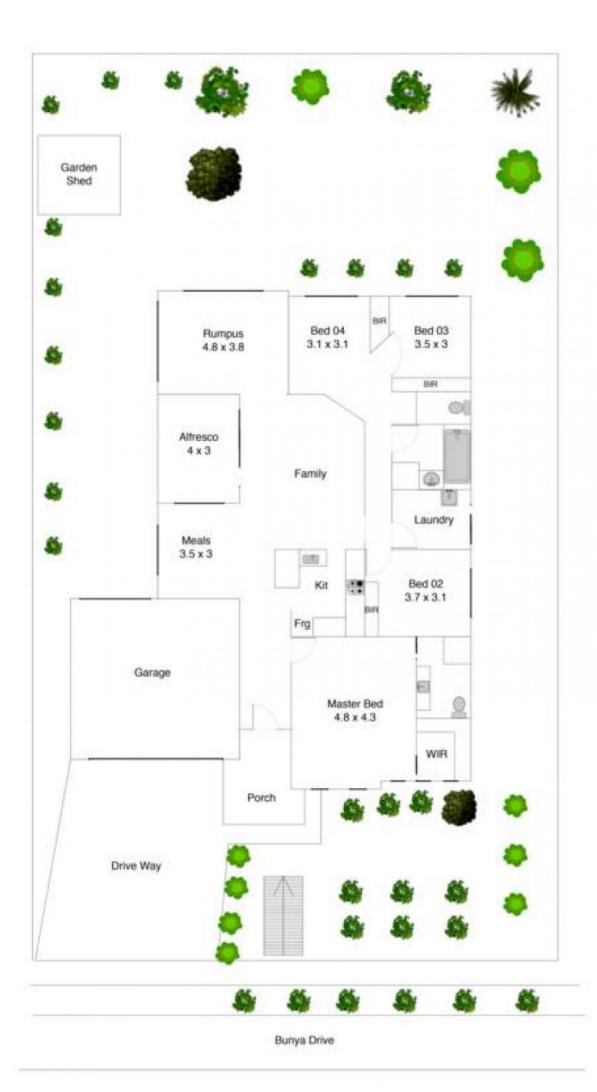

## 8 Bunya Drive BROOKFIELD VIC

This striking, state of the art, up-to-date and quality home is located in the highly desirable Botanica Springs Estate and offers a truly special lifestyle for one lucky buyer. Come home to a residence located on a street with gleaming appeal, you'll be greeted by a stunning landscaped garden and beautiful finishings and feature wall as you enter the front door. Offering a versatile floor plan upon a 577m2 approx block with multiple living zones, a formal living room is positioned at the rear of the home, adjacent to the informal meals and family room which is overlooked by the hostess style kitchen, featuring plentiful bench space, quality 900mm stainless steel electric cook top and oven, double sink, wine racks and tiling throughout. In addition to the three spacious bedrooms is an extra-large master bedroom with a walk in robe and ensuite. Stepping outside into the tidy and paved alfresco area, you will find the owner's have perfectly maintained the backyard which