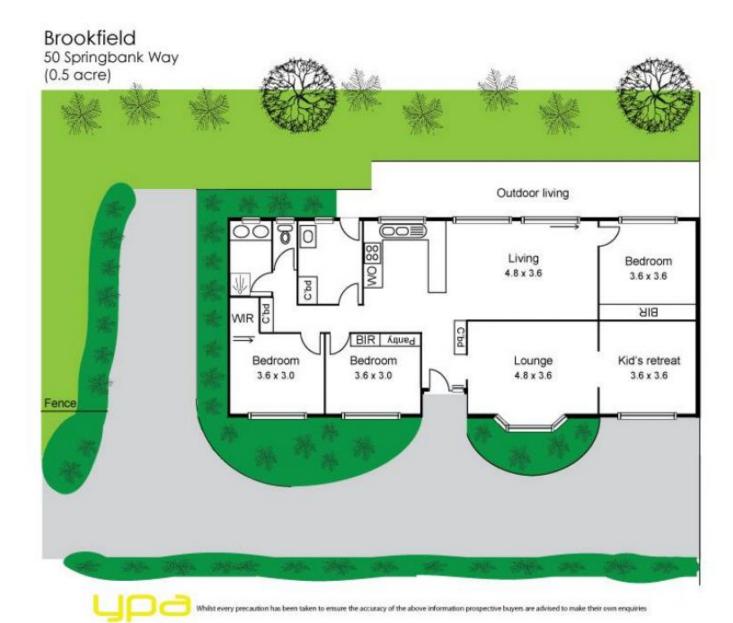

## 50 Springbank Way BROOKFIELD VIC

Location provides the perfect context for this stunning 3 bedroom home. Gleaming street appeal and abundant northern light enhance an appealing living area which is accompanied by stunning kitchen with lots of cupboard space. Boasting three double bedrooms, each with built-in robes, immaculate bathroom, 2 large living rooms great for entertaining with a separate rumpus room or kids retreat. Moving outside just gets better as all the hard work has been completed with stunning gardens, huge concrete entertaining area and side access to a huge back yard 1859m2 (approx.) completes this fine package. Located close to all amenities and walking tracks this home is one certainly not to be missed. Avoid disappointment, as inspections are our pleasure!!