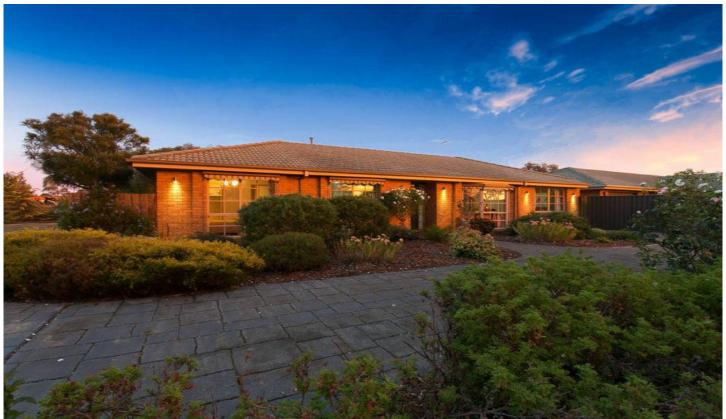

## 50 Springbank Way BROOKFIELD VIC

Location provides the perfect context for this stunning 3 bedroom home. Gleaming street appeal and abundant northern light enhance an appealing living area which is accompanied by stunning kitchen with lots of cupboard space. Boasting three double bedrooms, each with built-in robes, immaculate bathroom, 2 large living rooms great for entertaining with a separate rumpus room or kids retreat. Moving outside just gets better as all the hard work has been completed with stunning gardens, huge concrete entertaining area and side access to a huge back yard 1859m2 (approx.) completes this fine package. Located close to all amenities and walking tracks this home is one certainly not to be missed. Avoid disappointment, as inspections are our pleasure!!