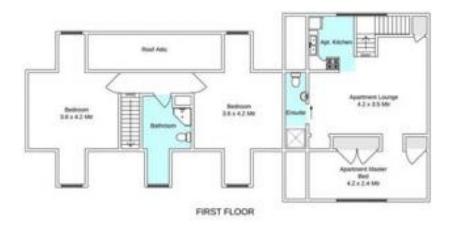

## 1 Valerie Court MELTON SOUTH VIC

Don't be fooled by the facade. This fantastic residence nestled in a great pocket of Melton is a brilliant rendition of quality and class . This meticulously designed double story residence offers a sophisticated yet low maintenance lifestyle with a mind blowing presentation . Discover the "WOW" factor of this luxurious contemporary home where unique finishes impressively combine with free flowing dual living areas and create the ideal home for your family. This home boasts a multitude of features including gas heating and spit system cooling through-out the home, Under cover outdoor area with gas mains for the BBQ, alarm, top of range stainless steel appliances, quality fittings, Tasmanian Oak kitchen and a beautifully maintained backyard with side access. Other quality features throughout this home include oversized Attic storage in the roof ,monitored security camera system ,Solid Oregon Beams throughout the construction of build and a fully fitted