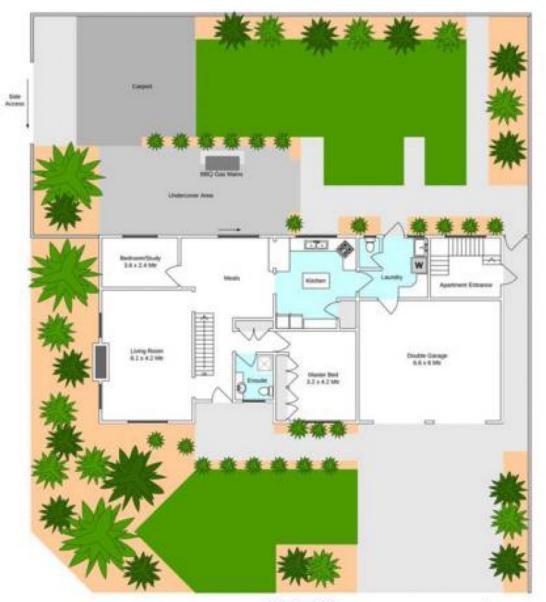

## 1 Valerie Court MELTON SOUTH VIC

Don't be fooled by the facade. This fantastic residence nestled in a great pocket of Melton is a brilliant rendition of quality and class . This meticulously designed double story residence offers a sophisticated yet low maintenance lifestyle with a mind blowing presentation . Discover the "WOW" factor of this luxurious contemporary home where unique finishes impressively combine with free flowing dual living areas and create the ideal home for your family. This home boasts a multitude of features including gas heating and spit system cooling through-out the home, Under cover outdoor area with gas mains for the BBQ, alarm, top of range stainless steel appliances, quality fittings, Tasmanian Oak kitchen and a beautifully maintained backyard with side access. Other quality features throughout this home include oversized Attic storage in the roof ,monitored security camera system ,Solid Oregon Beams throughout the construction of build and a fully fitted

## 1 Valerie Crt, Melton South

GROUND FLOOR