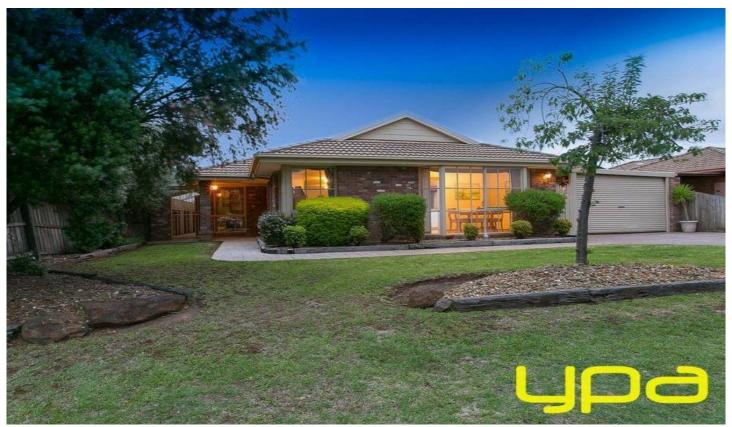

## 2 Pimbit Court KURUNJANG VIC

Contemporary design with modern comforts this lovely residence provides four great size bedrooms all with built in robes or 3 and a study, (master with central bathroom & WIR), central located bathroom, kitchen and plenty of cupboard space to accommodate any growing family. A host of extras include 2 large living areas, open meals zone, ducted heating/ cooling and alarm system. Moving outside just gets better with a good sixe block huge mans shed and stunning entertaining area (pergola) with drive through access with also leaving plenty of room for the kids to play. Located close to all amenities and walking tracks this home is one certainly not to be missed. Avoid disappointment, as inspections are our pleasure!!!