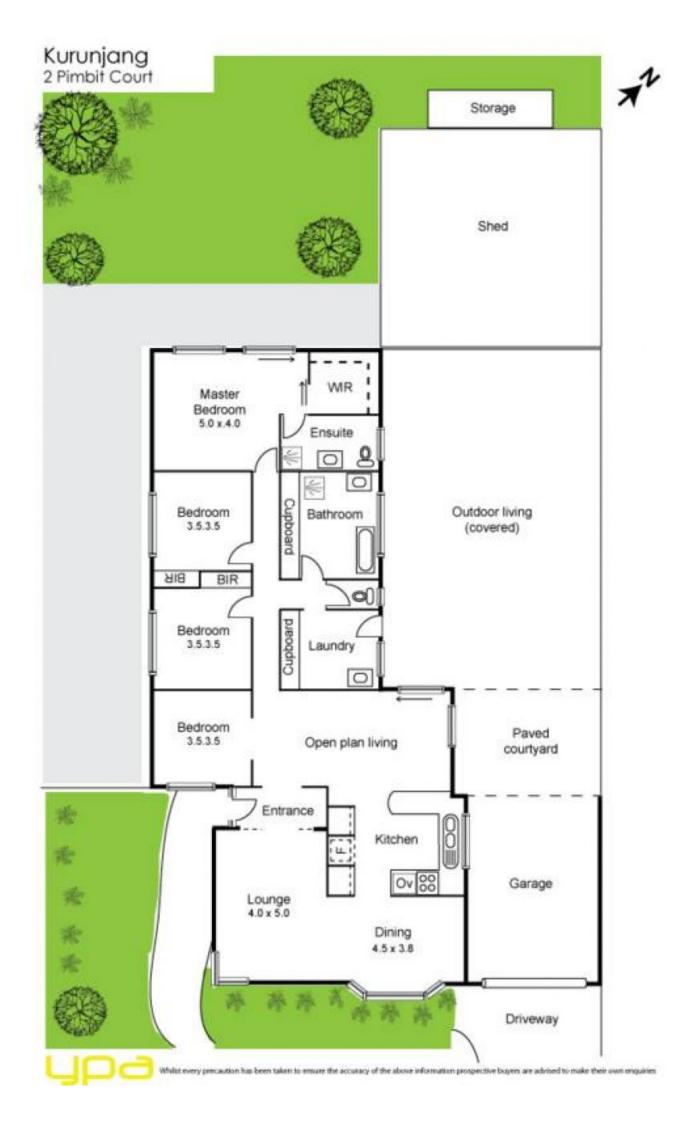

## 2 Pimbit Court KURUNJANG VIC

Contemporary design with modern comforts this lovely residence provides four great size bedrooms all with built in robes or 3 and a study, (master with central bathroom & WIR), central located bathroom, kitchen and plenty of cupboard space to accommodate any growing family. A host of extras include 2 large living areas, open meals zone, ducted heating/ cooling and alarm system. Moving outside just gets better with a good sixe block huge mans shed and stunning entertaining area (pergola) with drive through access with also leaving plenty of room for the kids to play. Located close to all amenities and walking tracks this home is one certainly not to be missed. Avoid disappointment, as inspections are our pleasure!!!

4 🕒 2 📛 2 🖨

Land Size: 651 sqm

View: https://www.ypa.com.au/7398897

**Shane Spiteri** 0488 980 115