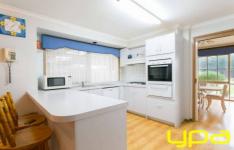

## 2 Pimbit Court KURUNJANG VIC

Contemporary design with modern comforts this lovely residence provides four great size bedrooms all with built in robes or 3 and a study, (master with central bathroom & WIR), central located bathroom, kitchen and plenty of cupboard space to accommodate any growing family. A host of extras include 2 large living areas, open meals zone, ducted heating/ cooling and alarm system. Moving outside just gets better with a good sixe block huge mans shed and stunning entertaining area (pergola) with drive through access with also leaving plenty of room for the kids to play. Located close to all amenities and walking tracks this home is one certainly not to be missed. Avoid disappointment, as inspections are our pleasure!!!