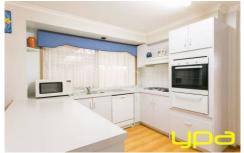

## 2 Pimbit Court KURUNJANG VIC

Contemporary design with modern comforts this lovely residence provides four great size bedrooms all with built in robes or 3 and a study, (master with central bathroom & WIR), central located bathroom, kitchen and plenty of cupboard space to accommodate any growing family. A host of extras include 2 large living areas, open meals zone, ducted heating/ cooling and alarm system. Moving outside just gets better with a good sixe block huge mans shed and stunning entertaining area (pergola) with drive through access with also leaving plenty of room for the kids to play. Located close to all amenities and walking tracks this home is one certainly not to be missed. Avoid disappointment, as inspections are our pleasure!!!