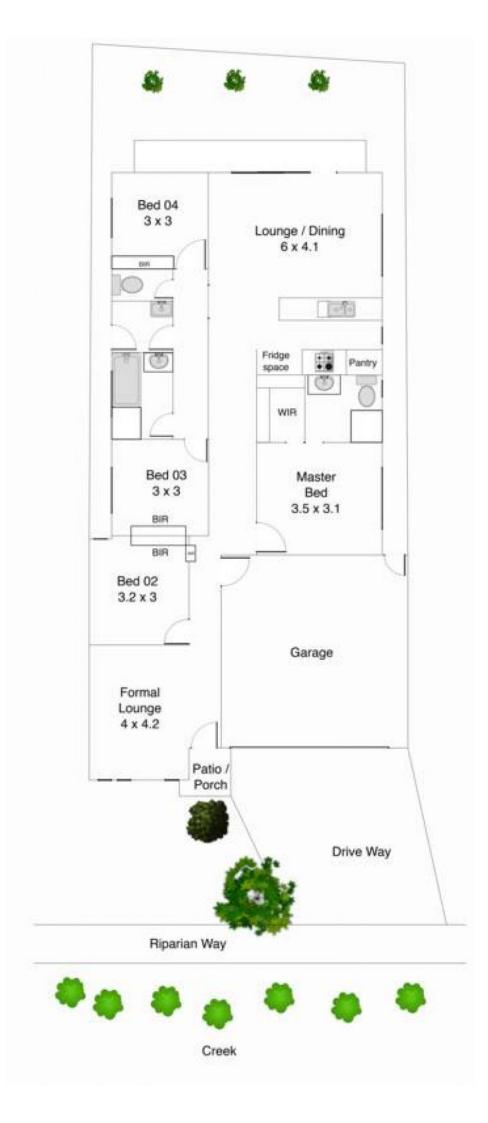

## **15 Riparian Way BROOKFIELD VIC**

First home, family home or invest with this near new home which is superbly located in one of the best parts of Melton. The sleek design and finished with the highest of quality this spacious residence is going to be hard to go past. The home comprises of 4 generous size bedrooms all with BIR, master with ensuite and WIR. A huge open plan living/dining/kitchen area and a second formal living room makes this the perfect home for the growing family or investor. Other inclusions are gas ducted heating, cooling, stainless steel appliances throughout the kitchen and a double remote garage with internal access. Along with the low maintenance yards it makes this the perfect home to move in, relax and enjoy with family and friends. Call today to arrange an inspection.

## 4 🛤 2 🚔 2 🚘

Land Size : 320 sqm View : https://www.ypa.com.au/7398899

Shane Spiteri 0488 980 115