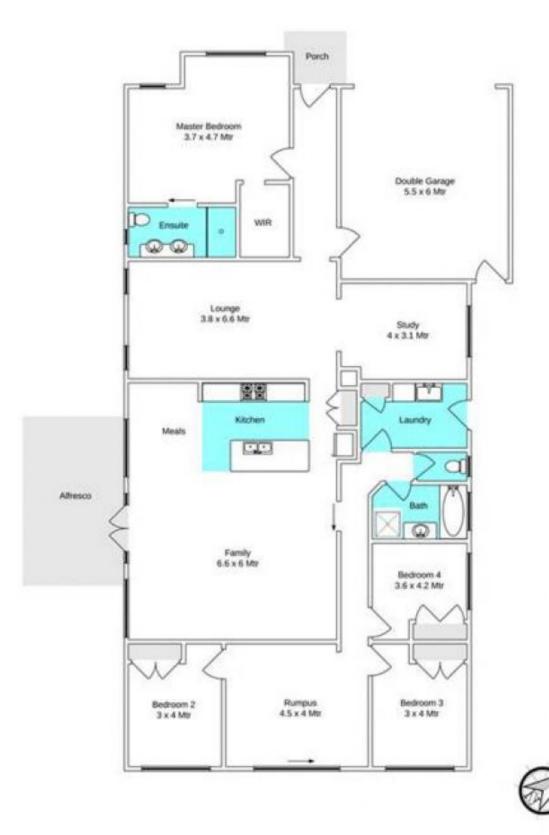

## 4 Golden Wattle Way MELTON WEST VIC

With an abundance of natural light, spacious living and ample accommodation, this outstanding residence offers plenty of room for the growing family. From the moment you step inside you will appreciate the flexible floor plan that allows the family to interact yet provides space for those who appreciate their privacy. Perfect for those who like to entertain complete with stunning Under cover alfresco area and all on a low maintenance block for you to complete . Comprising of ducted heating, evaporative cooling, formal lounge, oversized study ,large modern kitchen with Stainless steel appliances and large meals area, master with full ensuite and walk in robe, double garage with side access on both sides of the home . Positioned in a friendly quiet and secure child-safe area this home really is the complete package. Don't let this opportunity pass you by.