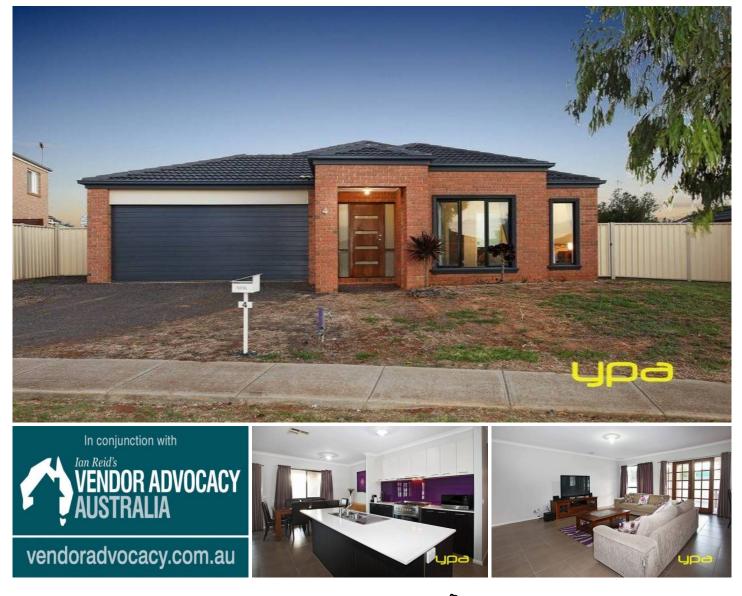

## 4 Golden Wattle Way MELTON WEST VIC

With an abundance of natural light, spacious living and ample accommodation, this outstanding residence offers plenty of room for the growing family. From the moment you step inside you will appreciate the flexible floor plan that allows the family to interact yet provides space for those who appreciate their privacy. Perfect for those who like to entertain complete with stunning Under cover alfresco area and all on a low maintenance block for you to complete . Comprising of ducted heating, evaporative cooling, formal lounge, oversized study ,large modern kitchen with Stainless steel appliances and large meals area, master with full ensuite and walk in robe, double garage with side access on both sides of the home . Positioned in a friendly quiet and secure child-safe area this home really is the complete package. Don't let this opportunity pass you by.

4 🛤 2 🚔 2 🚘

Land Size: 790 sqm View: https://www.ypa.com.au/7398901

Shane Spiteri 0488 980 115