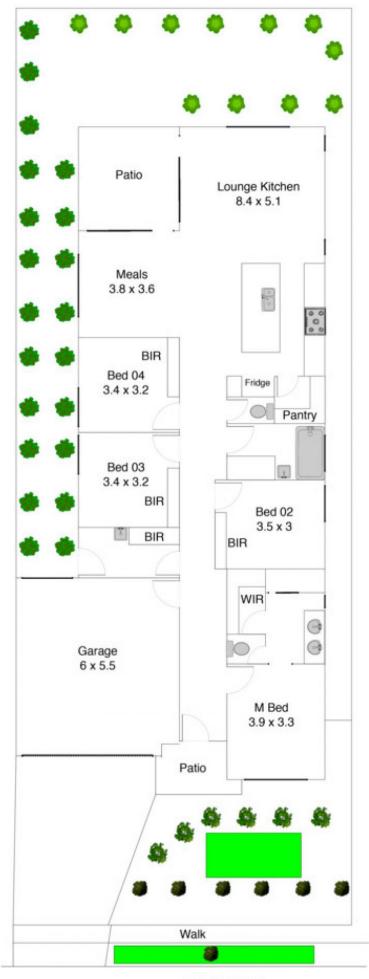

## 34 Triandra Drive BROOKFIELD VIC

Located in Brookfield, this superior build is full of up-todate designs for your whole family to enjoy! Not compromising the details, this home is far from basic. Featuring a modern facade, the master bedroom is positioned to the front of the home with a large walk in robe, full en suite with double vanities, and double shower. The remaining three bedrooms each contain built in robes and all surrounding the spacious central bathroom. In the main hub of the home, the hostess kitchen is magnificently designed with top quality benchtops, copious cupboard space, walk in pantry and to top it all off, 900mm appliances and oven. The kitchen overlooks the bright spaces of the meals area and family room, which opens out to the alfresco and backyard space. Also featuring; alarm system, gas ducted heating, high ceilings, double lock up remote garage with internal access and a manicured front and backyard spaces on a low maintenance 400sqm 4 🛤 2 🚔 2 🚘