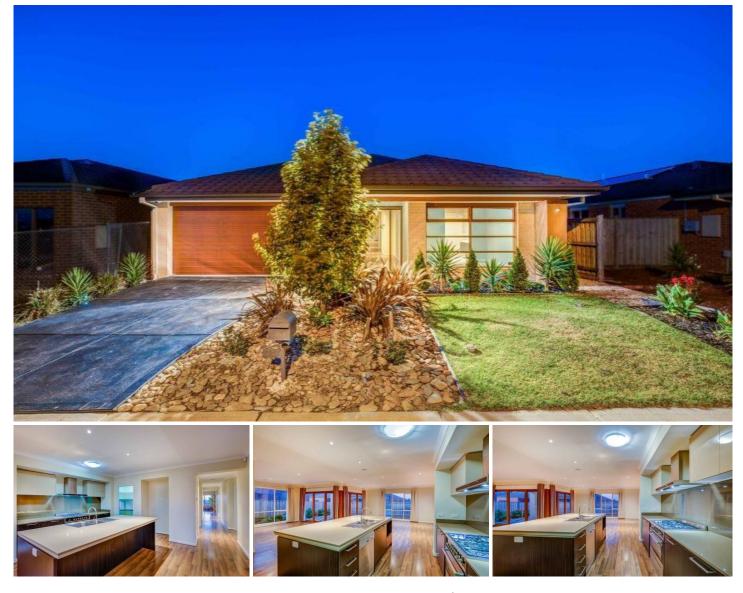

## 34 Triandra Drive BROOKFIELD VIC

Located in Brookfield, this superior build is full of up-todate designs for your whole family to enjoy! Not compromising the details, this home is far from basic. Featuring a modern facade, the master bedroom is positioned to the front of the home with a large walk in robe, full en suite with double vanities, and double shower. The remaining three bedrooms each contain built in robes and all surrounding the spacious central bathroom. In the main hub of the home, the hostess kitchen is magnificently designed with top quality benchtops, copious cupboard space, walk in pantry and to top it all off, 900mm appliances and oven. The kitchen overlooks the bright spaces of the meals area and family room, which opens out to the alfresco and backyard space. Also featuring; alarm system, gas ducted heating, high ceilings, double lock up remote garage with internal access and a manicured front and backyard spaces on a low maintenance 400sqm 4 🛤 2 🚔 2 🚘