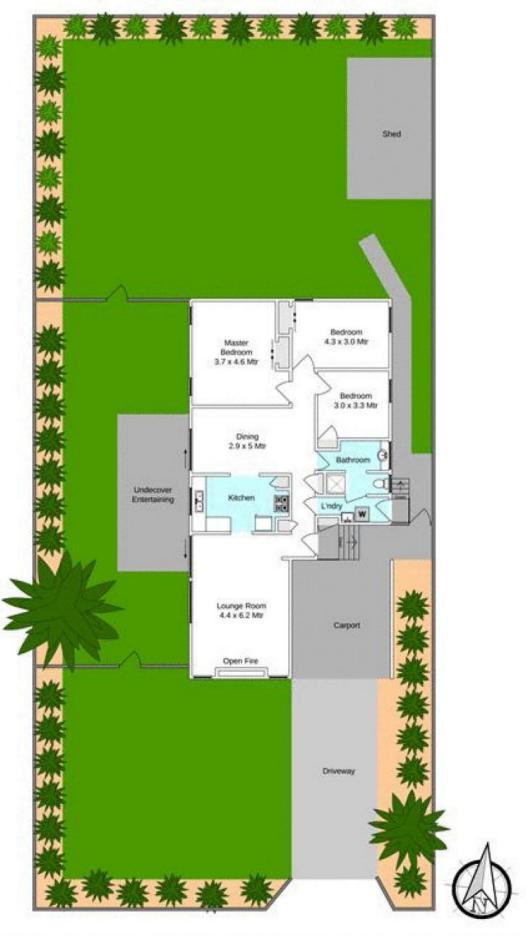

## **48 Manson Drive MELTON SOUTH VIC**

Set right in the heart of Melton South and offering a spacious layout is this much loved family home that would suit the investor or first home buyer . The formal living room with quality hard wooding flooring is inviting and leads to an updated kitchen adjoining a large meals area which overlooks a brilliant size backyard that could be developed - subject to council approval. Appointed with gas heating , air conditioning ,Roller Shutters throughout ,open fire place updated bathroom and single carport . With the train station a short stroll away ,sporting facilities, freeway access down the road you really can't ask for more .Currently in a Secured tenancy until October 2015 at \$260 per week , \$1127 PCM . Be sure to inspect this very appealing property today as it sure to go quick. Investors please take note, this is perfect for you .

3 📭 1 🔓 1 🖨

Land Size: 660 sqm

View: https://www.ypa.com.au/7398905

Vickie Ramon 0403 194 621