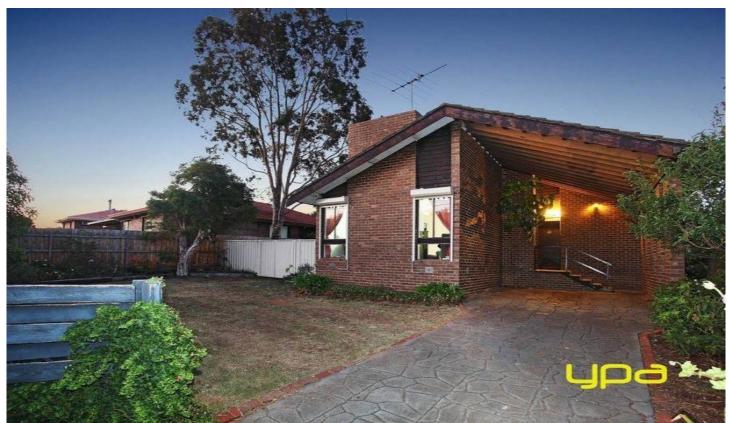

## **48 Manson Drive MELTON SOUTH VIC**

Set right in the heart of Melton South and offering a spacious layout is this much loved family home that would suit the investor or first home buyer . The formal living room with quality hard wooding flooring is inviting and leads to an updated kitchen adjoining a large meals area which overlooks a brilliant size backyard that could be developed - subject to council approval. Appointed with gas heating , air conditioning ,Roller Shutters throughout ,open fire place updated bathroom and single carport . With the train station a short stroll away ,sporting facilities, freeway access down the road you really can't ask for more .Currently in a Secured tenancy until October 2015 at \$260 per week , \$1127 PCM . Be sure to inspect this very appealing property today as it sure to go quick. Investors please take note, this is perfect for you .

3 📭 1 🔓 1 🖨

Land Size: 660 sqm

View: https://www.ypa.com.au/7398905

Vickie Ramon 0403 194 621