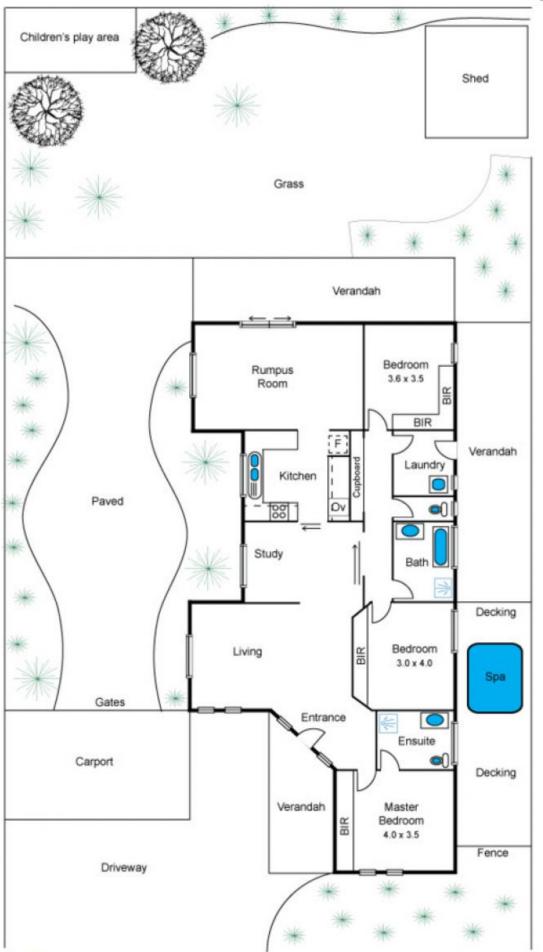

## 11 Horder Crescent DARLEY VIC

This spacious family home is set on a block of 1010m2 approx. Featuring a light-filled kitchen with great cupboard space, two large living areas including cathedral ceiling in lounge and dining room, 3 great sized bedroom all with robes master with triple robe and ensuite other features include ducted heating, cooling, outside there is a fantastic alfresco entertainment area, garden shed, spa and double carport with drive through access. All this is set on a 1010m2 allotment (approx.) great for any growing family or investor, we suggest calling quickly to arrange your inspection