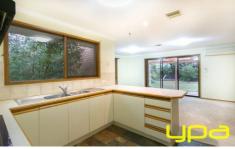

## 11 Horder Crescent DARLEY VIC

This spacious family home is set on a block of 1010m2 approx. Featuring a light-filled kitchen with great cupboard space, two large living areas including cathedral ceiling in lounge and dining room, 3 great sized bedroom all with robes master with triple robe and ensuite other features include ducted heating, cooling, outside there is a fantastic alfresco entertainment area, garden shed, spa and double carport with drive through access. All this is set on a 1010m2 allotment (approx.) great for any growing family or investor, we suggest calling quickly to arrange your inspection