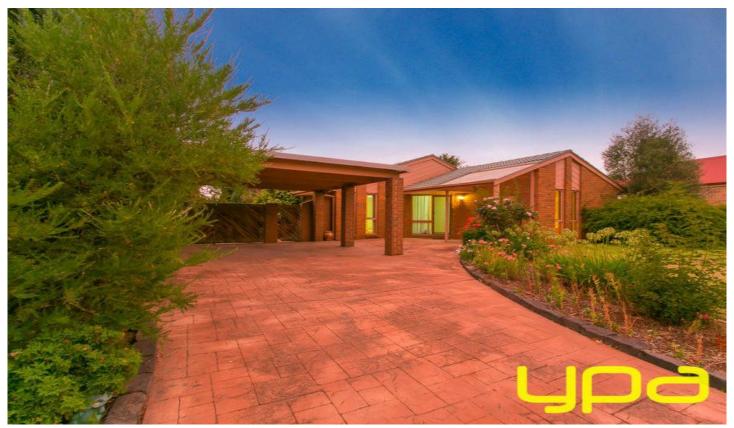

## 11 Horder Crescent DARLEY VIC

This spacious family home is set on a block of 1010m2 approx. Featuring a light-filled kitchen with great cupboard space, two large living areas including cathedral ceiling in lounge and dining room, 3 great sized bedroom all with robes master with triple robe and ensuite other features include ducted heating, cooling, outside there is a fantastic alfresco entertainment area, garden shed, spa and double carport with drive through access. All this is set on a 1010m2 allotment (approx.) great for any growing family or investor, we suggest calling quickly to arrange your inspection