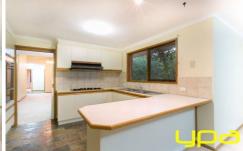

## 11 Horder Crescent DARLEY VIC

This spacious family home is set on a block of 1010m2 approx. Featuring a light-filled kitchen with great cupboard space, two large living areas including cathedral ceiling in lounge and dining room, 3 great sized bedroom all with robes master with triple robe and ensuite other features include ducted heating, cooling, outside there is a fantastic alfresco entertainment area, garden shed, spa and double carport with drive through access. All this is set on a 1010m2 allotment (approx.) great for any growing family or investor, we suggest calling quickly to arrange your inspection