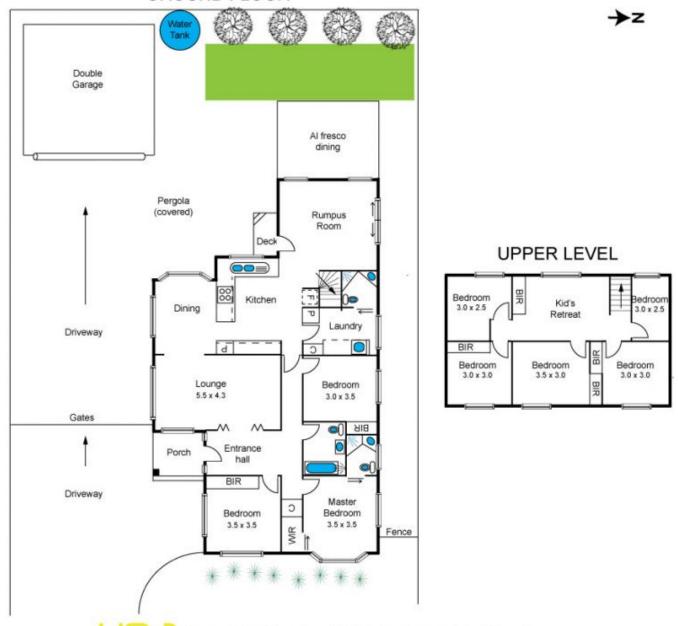

## **16 Judy Court MELTON VIC**

This fantastic residence nestled in a great pocket of central Melton is a brilliant rendition of quality and class .This meticulously designed double story residence offers, sophisticated yet low maintenance lifestyle with a mind blowing presentation. Discover the "WOW" factor of this luxurious contemporary home where unique finishes impressively combine with free flowing dual living areas and create the ideal home for your family. This home boasts a multitude of features including heating and cooling through-out the home, ducted vacuuming, ample storage and space, oversized Attic storage in the roof, huge kitchen with plenty of space and laundry big enough for any family. Boasting 7 bedrooms all with BIR (mater with ensuite and WIR) in total 3 living areas and 3 bathrooms sums up this stunning home. Moving out side all the work has been done with Under cover outdoor area with stunning gardens and fruit trees and a double garage with access to the

## **GROUND FLOOR**

Whilst every procaution has been taken to ensure the accuracy of the above information prospective hupers are achised to make their own enquiries