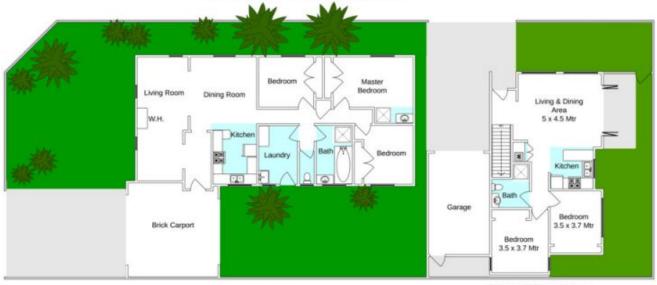

## 1 Eaton Street, Melton

**CURRENT HOME** 

Proposed Town House: Ground Floor

First Floor

Whilst every precaution has been taken to establish the accuracy of the above information, Prospective buyers are advised to make their own enquiries.