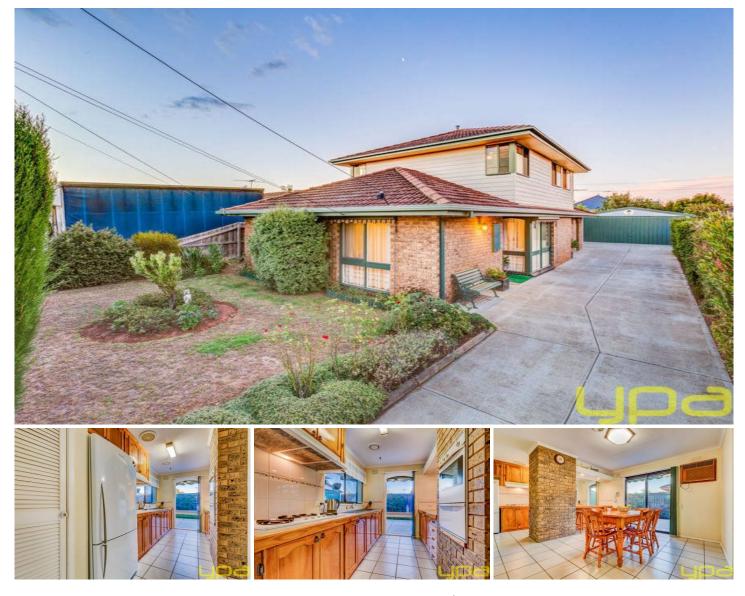

## **36 Neerim Street MELTON SOUTH VIC**

Contemporary design with modern comforts this lovely residence provides five great size bedrooms all with built in robes, (master with central bathroom & BIR), central located bathroom, kitchen with plenty of cupboard space to accommodate any growing family. A host of extras include 4 large living areas, open meals zone, ducted heating/ cooling and alarm. Moving outside just gets better with a huge block 690m2 approx. with built in BBQ area and room for the kids to play, while a double car garage and garden shed adds complete comfort. Located close to all amenities and walking tracks this home is one certainly not to be missed. Avoid disappointment, as inspections are our pleasure!!