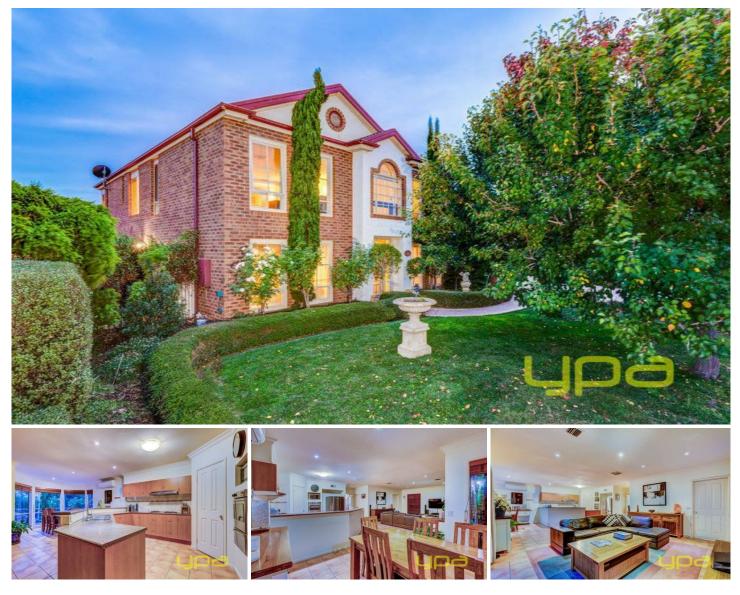

## **10 Jinda Place MELTON WEST VIC**

This is living at its very best! With parklands and walking tracks all at your front door, this huge family home sits on the edge of everything great about West lakes. Contemporary family residence, grand entrance, quality fixtures and fittings throughout set the high standards to this modern day classic. Comprising: Four double bedrooms + study with BIR (master boasting WIR and ensuite with double vanity and spa bath) large formal lounge and dining room, huge rumpus/theatre room upstairs, spacious open plan living and dining area overlooked by a sleek kitchen complete with breakfast bar. Sliding doors seamlessly combine the inside without revealing a 2 stunning entertainer's area complete with decking and stunning gardens surround. Additional features include: ducted heating/cooling, ample storage, double remote garage with rear roller door access, 2 gardens sheds, water tanks, and fully landscaped garden.