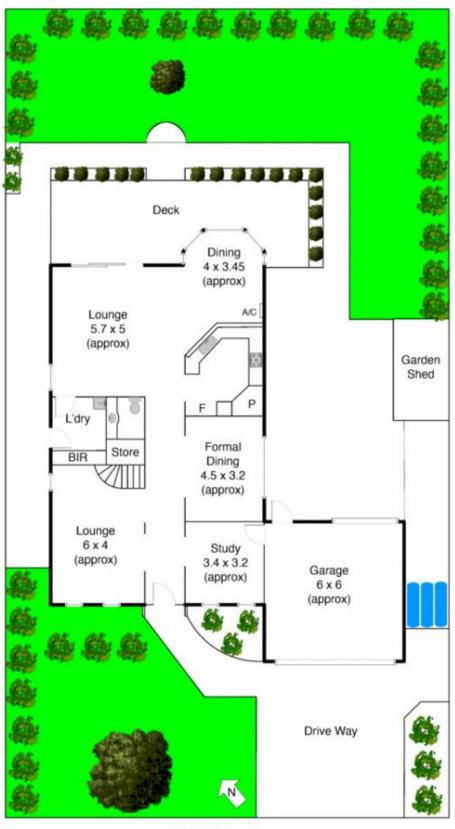

## **10 Jinda Place MELTON WEST VIC**

This is living at its very best! With parklands and walking tracks all at your front door, this huge family home sits on the edge of everything great about West lakes. Contemporary family residence, grand entrance, quality fixtures and fittings throughout set the high standards to this modern day classic. Comprising: Four double bedrooms + study with BIR (master boasting WIR and ensuite with double vanity and spa bath) large formal lounge and dining room, huge rumpus/theatre room upstairs, spacious open plan living and dining area overlooked by a sleek kitchen complete with breakfast bar. Sliding doors seamlessly combine the inside without revealing a 2 stunning entertainer's area complete with decking and stunning gardens surround. Additional features include: ducted heating/cooling, ample storage, double remote garage with rear roller door access, 2 gardens sheds, water tanks, and fully landscaped garden.