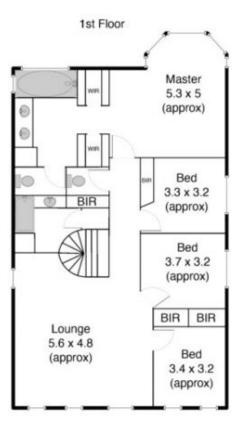

## **10 Jinda Place MELTON WEST VIC**

This is living at its very best! With parklands and walking tracks all at your front door, this huge family home sits on the edge of everything great about West lakes. Contemporary family residence, grand entrance, quality fixtures and fittings throughout set the high standards to this modern day classic. Comprising: Four double bedrooms + study with BIR (master boasting WIR and ensuite with double vanity and spa bath) large formal lounge and dining room, huge rumpus/theatre room upstairs, spacious open plan living and dining area overlooked by a sleek kitchen complete with breakfast bar. Sliding doors seamlessly combine the inside without revealing a 2 stunning entertainer's area complete with decking and stunning gardens surround. Additional features include: ducted heating/cooling, ample storage, double remote garage with rear roller door access, 2 gardens sheds, water tanks, and fully landscaped garden.