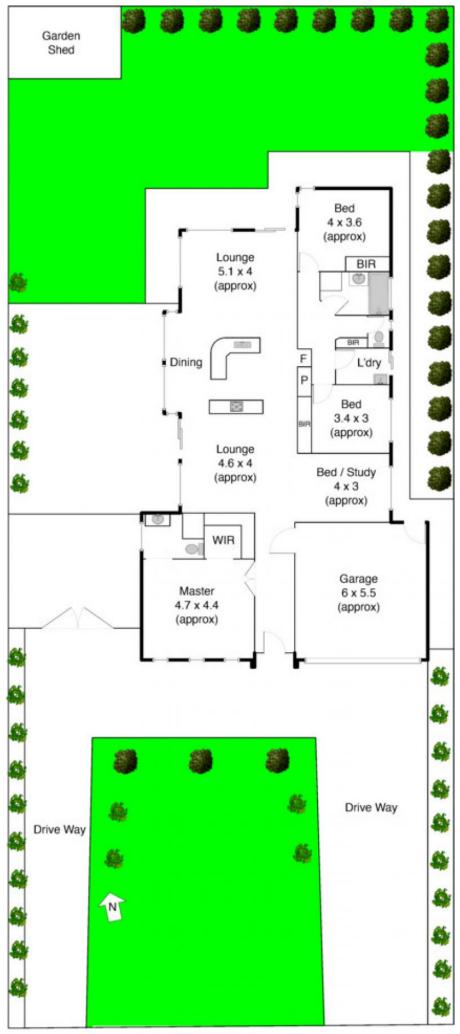

## 2 Hollydale Court MELTON WEST VIC

Location provides the perfect context for this stunning 3 bedroom home. Gleaming street appeal and abundant northern light enhance an appealing living area which is accompanied by stunning kitchen with open plan living. Boasting three double bedrooms, each with built-in robes (Master with ensuite), immaculate bathroom and a large living room great for entertaining with separate studygreat for any growing family, with three living zones in total. Moving outside just gets better as all the hard work has been completed with huge entertaining area, side access and huge garden great for completing this fine package. Located close to all amenities and walking tracks this home is one certainly not to be missed. Avoid disappointment, as inspections are our pleasure!! 3 🛤 2 🚔 4 🚘