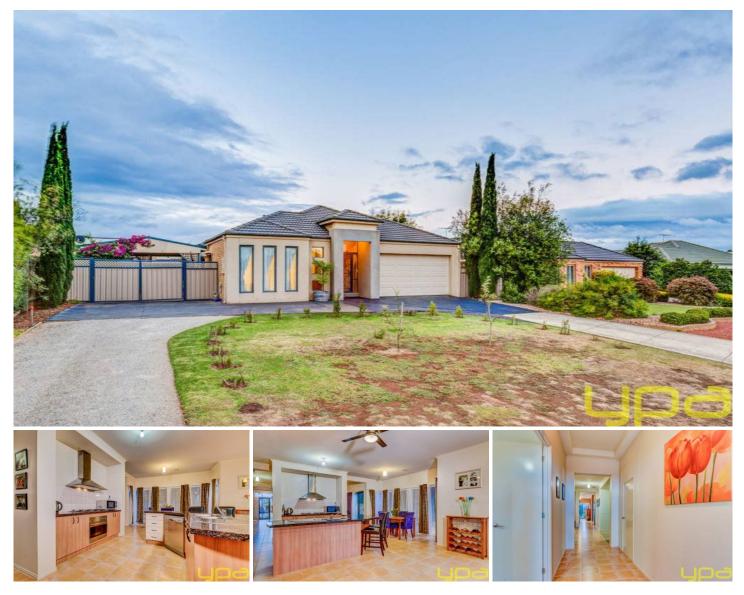

## 2 Hollydale Court MELTON WEST VIC

Location provides the perfect context for this stunning 3 bedroom home. Gleaming street appeal and abundant northern light enhance an appealing living area which is accompanied by stunning kitchen with open plan living. Boasting three double bedrooms, each with built-in robes (Master with ensuite), immaculate bathroom and a large living room great for entertaining with separate studygreat for any growing family, with three living zones in total. Moving outside just gets better as all the hard work has been completed with huge entertaining area, side access and huge garden great for completing this fine package. Located close to all amenities and walking tracks this home is one certainly not to be missed. Avoid disappointment, as inspections are our pleasure!! 3 🛤 2 🚔 4 🚘