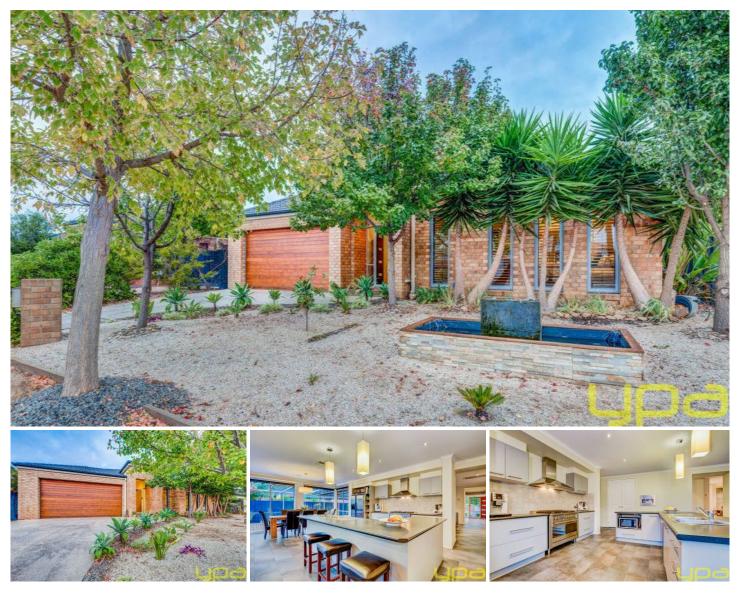

## 14 Carlyon Close MELTON WEST VIC

A true entertainers dream, this captivating family home will simply blow you away. Inside a huge spacious floor plan with 5 bedrooms or 4 and a study all with BIR, massive master with retreat, ensuite and walk in robe, fully equipped kitchen with all the top brand appliance and fittings and built in coffee machine, huge rumpus room and 2 open spacious living area great for entertaining. Outside will shock you with a large entertainment area large enough to host the biggest party and stunning garden surrounds with heaps of room for the kids + side access for all your needs . Boasting: ducted heating and cooling, ample cupboard space, high ceilings, plantations shutters, Bose surround sound system and more. All of this set on an allotment of 700 m2 approx. This is an entertainer's dream which is fully completed to the highest of quality. Don't wait call today to organise your inspection.