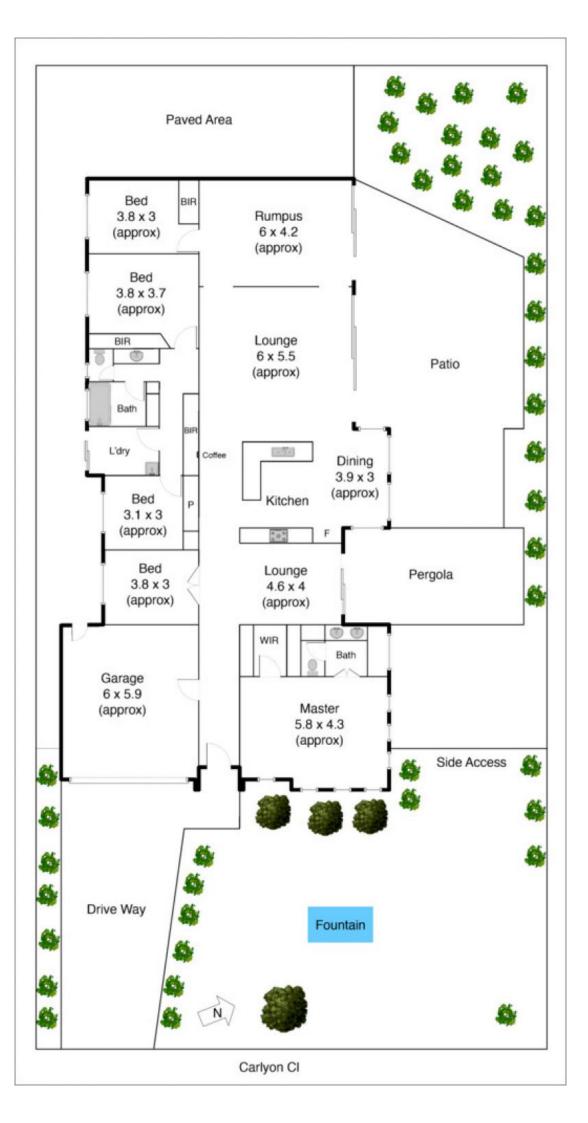

## 14 Carlyon Close MELTON WEST VIC

A true entertainers dream, this captivating family home will simply blow you away. Inside a huge spacious floor plan with 5 bedrooms or 4 and a study all with BIR, massive master with retreat, ensuite and walk in robe, fully equipped kitchen with all the top brand appliance and fittings and built in coffee machine, huge rumpus room and 2 open spacious living area great for entertaining. Outside will shock you with a large entertainment area large enough to host the biggest party and stunning garden surrounds with heaps of room for the kids + side access for all your needs . Boasting: ducted heating and cooling, ample cupboard space, high ceilings, plantations shutters, Bose surround sound system and more. All of this set on an allotment of 700 m2 approx. This is an entertainer's dream which is fully completed to the highest of quality. Don't wait call today to organise your inspection.