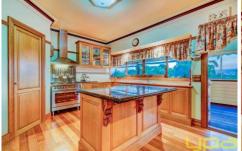

## 4 Maplewood Close BROOKFIELD VIC

This Timeless Victorian home has been built true to its old heritage. From the decorative brick work outside to the breathtaking work inside, you will see this is a truly special home. Comprising of 4 large Bedrooms and a Large Study, master with WIR, ensuite and guest room with ensuite, spacious formal lounge with open fire place and formal dining, stunning kitchen with great storage space and top of the range appliances. An open meal and family room opens out to amazing under cover veranda with stunning views of manicured, established gardens while a rumpus room adds complete comfort for a growing family. Boasting Ducted heating/cooling, ducted vacuum, huge shed, ample storage and more!!!Set on a large allotment 4146.7m2 approx. This home has to be seen to be believed as the owners have built this residence without sparing any expense and not cutting any corners. This home will exceed all your expectations. Call today to organize your