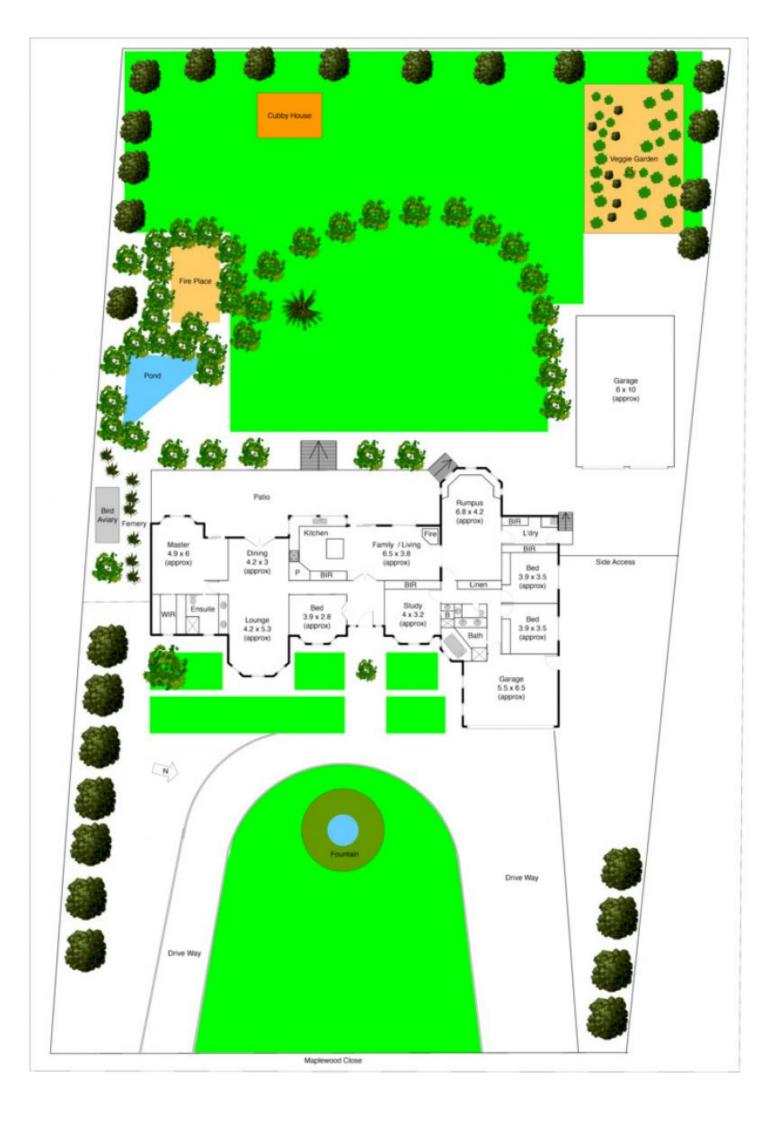

## 4 Maplewood Close BROOKFIELD VIC

This Timeless Victorian home has been built true to its old heritage. From the decorative brick work outside to the breathtaking work inside, you will see this is a truly special home. Comprising of 4 large Bedrooms and a Large Study, master with WIR, ensuite and guest room with ensuite, spacious formal lounge with open fire place and formal dining, stunning kitchen with great storage space and top of the range appliances. An open meal and family room opens out to amazing under cover veranda with stunning views of manicured, established gardens while a rumpus room adds complete comfort for a growing family. Boasting Ducted heating/cooling, ducted vacuum, huge shed, ample storage and more!!!Set on a large allotment 4146.7m2 approx. This home has to be seen to be believed as the owners have built this residence without sparing any expense and not cutting any corners. This home will exceed all your expectations. Call today to organize your

5 **4** 3 + 4

Land Size: 4146.7 sqm

View: https://www.ypa.com.au/7398919

**Shane Spiteri** 0488 980 115