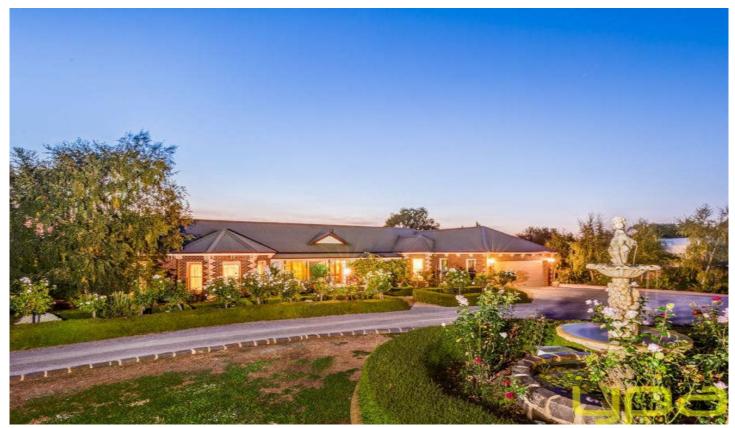

## 4 Maplewood Close BROOKFIELD VIC

This Timeless Victorian home has been built true to its old heritage. From the decorative brick work outside to the breathtaking work inside, you will see this is a truly special home. Comprising of 4 large Bedrooms and a Large Study, master with WIR, ensuite and guest room with ensuite, spacious formal lounge with open fire place and formal dining, stunning kitchen with great storage space and top of the range appliances. An open meal and family room opens out to amazing under cover veranda with stunning views of manicured, established gardens while a rumpus room adds complete comfort for a growing family. Boasting Ducted heating/cooling, ducted vacuum, huge shed, ample storage and more!!!Set on a large allotment 4146.7m2 approx. This home has to be seen to be believed as the owners have built this residence without sparing any expense and not cutting any corners. This home will exceed all your expectations. Call today to organize your