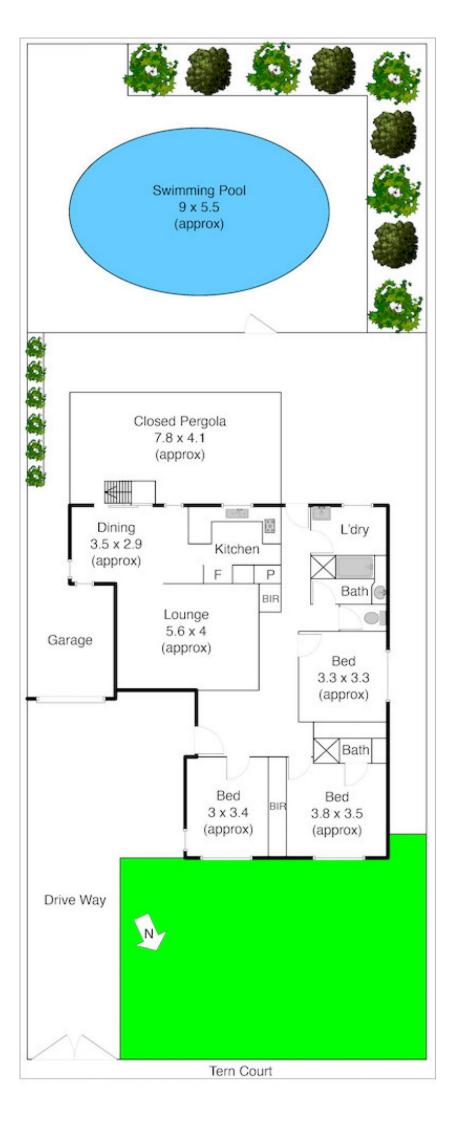

## **31 Tern Court MELTON VIC**

Location provides the perfect context for this stunning 3 bedroom home. Gleaming street appeal and abundant northern light enhance an appealing living area which is accompanied by stunning kitchen with lots of cupboard space. Boasting three double bedrooms, each with built-in robes (Master with semi ensuite), immaculate bathroom and a large living room great for entertaining. Moving outside just gets better as all the hard work has been completed with in-ground resort style pool and two entertaining areas great for completing this fine package. Located close to all amenities and walking tracks this home is one certainly not to be missed. Avoid disappointment, as inspections are our pleasure!! 3 🛤 2 🚔 1 🚘

Land Size : 581 sqm View : https://www.ypa.com.au/7398921

Shane Spiteri 0488 980 115