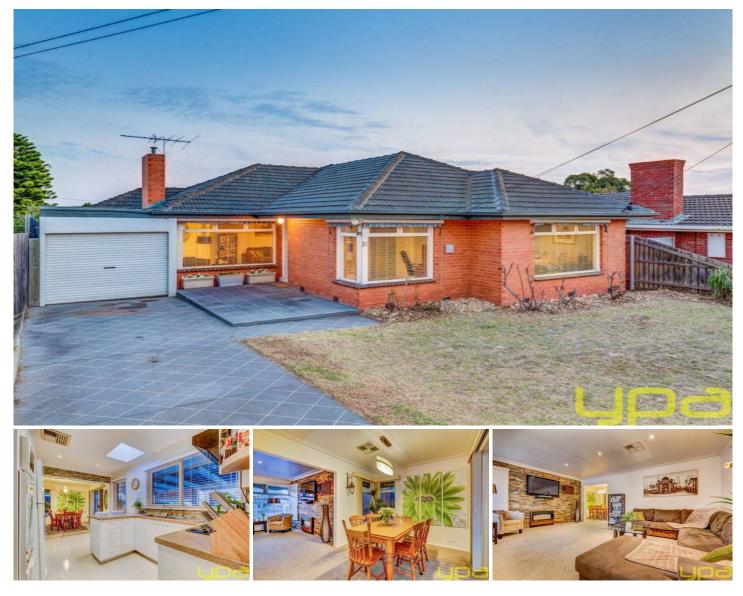

## **31 Tern Court MELTON VIC**

Location provides the perfect context for this stunning 3 bedroom home. Gleaming street appeal and abundant northern light enhance an appealing living area which is accompanied by stunning kitchen with lots of cupboard space. Boasting three double bedrooms, each with built-in robes (Master with semi ensuite), immaculate bathroom and a large living room great for entertaining. Moving outside just gets better as all the hard work has been completed with in-ground resort style pool and two entertaining areas great for completing this fine package. Located close to all amenities and walking tracks this home is one certainly not to be missed. Avoid disappointment, as inspections are our pleasure!! 3 🛤 2 🚔 1 🚘